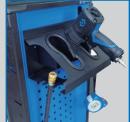

## 87SQ3-33

 Folding shelf (W)398 x(D)280 x(H)179

## 87SQ3-41

 Trash bin (W)275 x(D)150 x(H)136

- Left side of holder has three slots that are able to hang tools, hose or wrenches etc
- Right side of holder has 3 hooks for cleaning cloths, gloves, wires etc