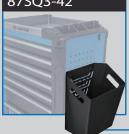

## 87SQ3-42

- Trash bin-25 Liters (W)363 x(D)232 x(H)411 • handle slots on the side