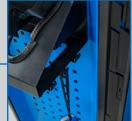

## 87SQ3-41

 Trash bin (W)275 x(D)150 x(H)136

- Left side of holder has three slots that are able to hang tools, hose or wrenches etc
- Right side of holder has 3 hooks for cleaning cloths, gloves, wires etc