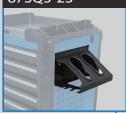

## 87SQ3-41

 Trash bin (W)275 x(D)150 x(H)136

- Left side of holder has three slots that are able to hang tools, hose or wrenches etc
- Right side of holder has 3 hooks for cleaning cloths, gloves, wires etc