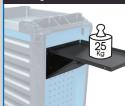

Hook type





 Power tools holder (W)285 x(D)172 x(H)71

## 87SQ3-33



 Folding shelf (W)398 x(D)280 x(H)179

## 87SQ3-41



 Trash bin (W)275 x(D)150 x(H)136





- Left side of holder has three slots that are able to hang tools, hose or wrenches etc
- Right side of holder has 3 hooks for cleaning cloths, gloves, wires etc

## 87SQ3-42



- Trash bin-25 Liters (W)363 x(D)232 x(H)411 • handle slots on the side

## 87SQ3-51



- Paper holder (W)280 x(D)308
- For paper roll within 280mm wide



• Another strength of the accessories is that the paper roll can be inserted on top of the trash bin, which can be used both at the same time at the same place, it can also be used seperately. This combination makes more user friendly and unique for this trolley