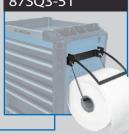

## 87SQ3-51

- Paper holder (W)280 x(D)308
- For paper roll within 280mm wide

• Another strength of the accessories is that the paper roll can be inserted on top of the trash bin, which can be used both at the same time at the same place, it can also be used seperately. This combination makes more user friendly and unique for this trolley