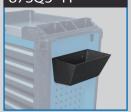

## 87SQ3-42

- Trash bin-25 Liters (W)363 x(D)232 x(H)411 • handle slots on the side