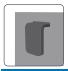

Hook type





 Power tools holder (W)285 x(D)172 x(H)71

## 87SQ3-33



 Folding shelf (W)398 x(D)280 x(H)179

## 87SQ3-41



 Trash bin (W)275 x(D)150 x(H)136





- Left side of holder has three slots that are able to hang tools, hose or wrenches etc
- Right side of holder has 3 hooks for cleaning cloths, gloves, wires etc

## 87SQ3-42



- Trash bin-25 Liters (W)363 x(D)232 x(H)411 • handle slots on the side

## 87SQ3-51



- Paper holder (W)280 x(D)308
- For paper roll within 280mm wide



• Another strength of the accessories is that the paper roll can be inserted on top of the trash bin, which can be used both at the same time at the same place, it can also be used seperately. This combination makes more user friendly and unique for this trolley