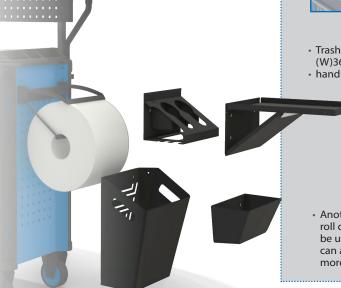

## 87SQ3-41

 Trash bin (W)275 x(D)150 x(H)136

- Left side of holder has three slots that are able to hang tools, hose or wrenches etc
- Right side of holder has 3 hooks for cleaning cloths, gloves, wires etc

## 87SQ3-42

- Trash bin-25 Liters (W)363 x(D)232 x(H)411 • handle slots on the side

## 87SQ3-51

- Paper holder (W)280 x(D)308
- For paper roll within 280mm wide

• Another strength of the accessories is that the paper roll can be inserted on top of the trash bin, which can be used both at the same time at the same place, it can also be used seperately. This combination makes more user friendly and unique for this trolley