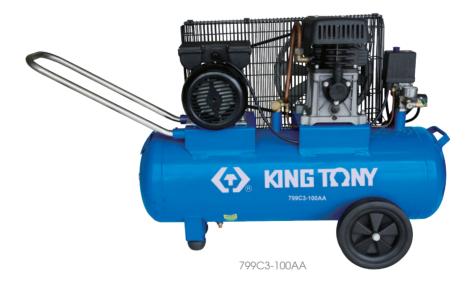

## Air Compressor

799C1

799C2

799C3

Œ

- The structure is motor and compressor fused with a common axis, with a compact, attractive appearance and so on
- Features include thermal motor protection overload, on/off pressure switch, pressure regulator and pressure gauge
- Suitable for small factories, workshops, garages, and farms

| KT NO.      | Tank<br>(L) | Input<br>voltage | Pov<br>(Hp) | wer<br>(Km) | Work F<br>(Psi) | Pressure<br>(Bar) | Speed<br>(Rpm) | Cap<br>cfm | acity<br>L/min | N.W<br>(kg) | G.W<br>(kg) | CUFT  |
|-------------|-------------|------------------|-------------|-------------|-----------------|-------------------|----------------|------------|----------------|-------------|-------------|-------|
| 799C1-100AA | 50          | 230V<br>50/60Hz  | 3           | 2.2         | 116             | 8                 | 2850           | 5.6        | 412            | 54          | 54          | 11.59 |
| 799C2-050AA | 100         | 230V<br>50/60Hz  | 2           | 1.5         | 116             | 8                 | 2850           | 7.3        | 206            | 34          | 36          | 5.79  |
| 799C3-100AA | 100         | 230V<br>50/60Hz  | 3           | 2.2         | 116             | 8                 | 950            | 8.8        | 336            | 63          | 66          | 12.98 |