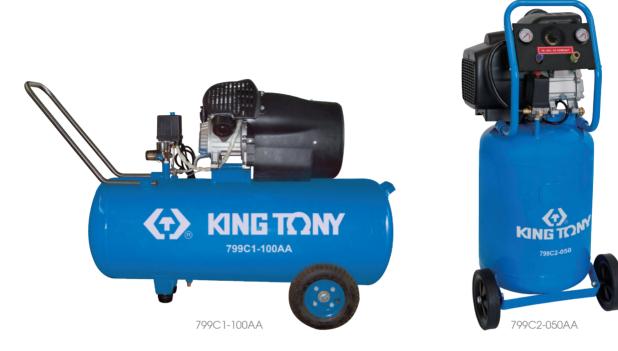

## Air Compressor

799C1

799C2

799C3

Œ

- The structure is motor and compressor fused with a common axis, with a compact, attractive appearance and so on
- Features include thermal motor protection overload, on/off pressure switch, pressure regulator and pressure gauge
- Suitable for small factories, workshops, garages, and farms

| KT NO.      | Tank<br>(L) | Input<br>voltage | Pov<br>(Hp) | wer<br>(Km) | Work F<br>(Psi) | Pressure<br>(Bar) | Speed<br>(Rpm) | Cap<br>cfm | acity<br>L/min | N.W<br>(kg) | G.W<br>(kg) | CUFT  |
|-------------|-------------|------------------|-------------|-------------|-----------------|-------------------|----------------|------------|----------------|-------------|-------------|-------|
| 799C1-100AA | 50          | 230V<br>50/60Hz  | 3           | 2.2         | 116             | 8                 | 2850           | 5.6        | 412            | 54          | 54          | 11.59 |
| 799C2-050AA | 100         | 230V<br>50/60Hz  | 2           | 1.5         | 116             | 8                 | 2850           | 7.3        | 206            | 34          | 36          | 5.79  |
| 799C3-100AA | 100         | 230V<br>50/60Hz  | 3           | 2.2         | 116             | 8                 | 950            | 8.8        | 336            | 63          | 66          | 12.98 |