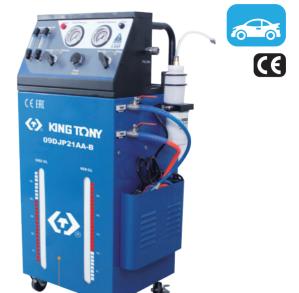

## Transmission Fluid Oil Exchanger

## 9DJP21

- With oil cycling flow speed monitor
- Clean and replace transmission fluid
- Help to restore gearbox's speeding performance, to reduce vibration and oil consumption
- Suitable for petrol and diesel vehicles

| KT NO.     | Input<br>voltage | Working pressure | Operating temperature | N.W<br>(kg) | G.W<br>(kg) | CUFT  |
|------------|------------------|------------------|-----------------------|-------------|-------------|-------|
| 9DJP21AA-B | 220V<br>50/60Hz  | 70-90 psi        | Less than 80 °C       | 35.5        | 38.5        | 10.88 |