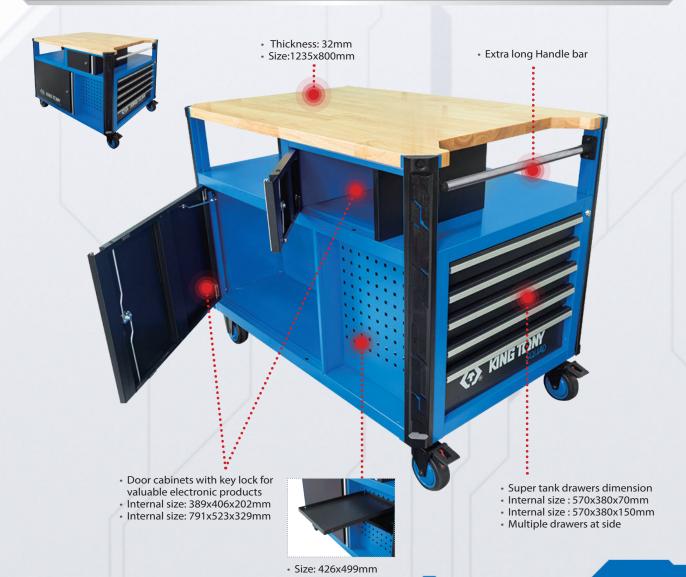

## 87SQ34-10B-BK

- Wide work top given 1235mm x 800mm space
- High end extra thick wood top
- Extra long metal handle bar for easy maneuver
- 10 drawers, plus 1 wrench hanging drawer
- 3 storage cabinets, from large to small for different storage purposes, all with key locks
- Able to fit other common accessories
- Absolute rectangular shape which fits every corner

| KT NO.        | Spec.     | Dimension(mm)<br>Width x Depth x Height | Casters | Static load | <u>r</u> d | CUFT  |
|---------------|-----------|-----------------------------------------|---------|-------------|------------|-------|
| 87SQ34-10B-BK | 8 Drawers | 570 x 380 x 70                          | 5"x2"   | 700         | 130.00     | 41.63 |
|               | 2 Drawers | 570 x 380 x 150                         |         |             |            |       |