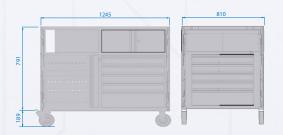

## 87SQ34-10B-BK

- Wide work top given 1235mm x 800mm space
- High end extra thick wood top
- Extra long metal handle bar for easy maneuver
- 10 drawers, plus 1 wrench hanging drawer
- 3 storage cabinets, from large to small for different storage purposes, all with key locks
- Able to fit other common accessories
- Absolute rectangular shape which fits every corner

| KT NO.        | Spec.     | Dimension(mm)<br>Width x Depth x Height | Casters | Static load | <u>r</u> d | CUFT  |
|---------------|-----------|-----------------------------------------|---------|-------------|------------|-------|
| 87SQ34-10B-BK | 8 Drawers | 570 x 380 x 70                          | 5"x2"   | 700         | 130.00     | 41.63 |
|               | 2 Drawers | 570 x 380 x 150                         |         |             |            |       |