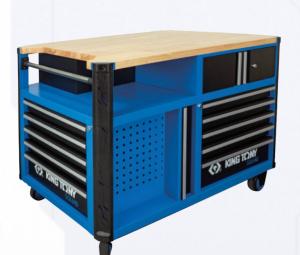

## 87SQ34-10B-BK

- Wide work top given 1235mm x 800mm space
- High end extra thick wood top
- Extra long metal handle bar for easy maneuver
- 10 drawers, plus 1 wrench hanging drawer
- 3 storage cabinets, from large to small for different storage purposes, all with key locks
- Able to fit other common accessories
- Absolute rectangular shape which fits every corner

| KT NO.        | Spec.     | Dimension(mm)<br>Width x Depth x Height | Casters | Static load | <u>r</u> d | CUFT  |
|---------------|-----------|-----------------------------------------|---------|-------------|------------|-------|
| 87SQ34-10B-BK | 8 Drawers | 570 x 380 x 70                          | 5"x2"   | 700         | 130.00     | 41.63 |
|               | 2 Drawers | 570 x 380 x 150                         |         |             |            |       |