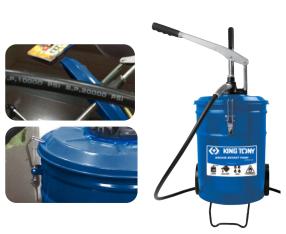

### Hand Grease Pump 20L

### 9TU21

- 20L tank for 5 gallons grease oil
- Suitable for #00,#0,#1,#2 grease oil
- Included 1.8m length hose & pistol sprayer
- 1/4" High pressure 10,000 psi W.P oilfield hose
- Portable equipment with single pull handle
- Suitable for all sorts of machineries, vehicles, airplanes, ships, etc.