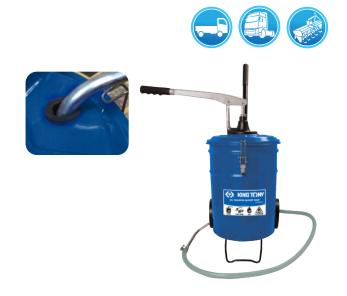

# Oil Transfer Bucket Pump 20L

### 9TW21

- Lever pump 20 L tank for oil
- Suitable for diesel fuel, lubricating oils up to SAE 90 and Non-corrosive fluids
- Included 1.8m length hose & sprayer
- Portable equipment with single pull handle