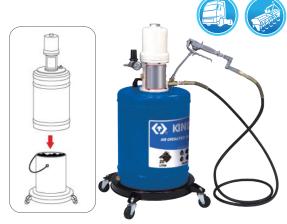

# Pneumatic Grease Pump 20L

#### 9TU11

- The barrel body is made of high-grade steel plate. It can contain 5 gallons(20L) of barrel packed grease from all nations around the world
- Suitable for all sorts of machinery, vehicles, airplanes, ships, etc. The efficient instrument for infusing grease powerfully for lubrication & maintenance purpose
- Pump of separate type: utilize the principle of liquid getting pumped & driven by air compressor to draw in liquid. There are two independent & separate cycle systems of pump out there, which prevents air- compressor-exhaust moisture from getting to the grease inside the barrel and deteriorating its quality

| KT NO.   | Air Input<br>(bar) | Pressure<br>(PSI) | Pressure<br>Ratio | Grease Ou<br>(bar) | tput Pressure<br>(PSI) | Deliver Rate<br>(cc/sec) | N.W. | G.W. | ₩ <b>J</b> | CUFT |
|----------|--------------------|-------------------|-------------------|--------------------|------------------------|--------------------------|------|------|------------|------|
| 9TU11-20 | 4-9                | 60-130            | 45 :1             | 180-405            | 2700-5850              | 30                       | 17   | 20.5 | 21.0       | 6.4  |