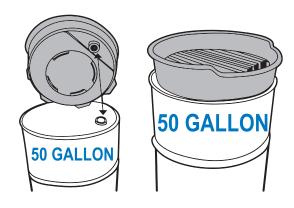

#### 9TT31-20

- Plastic basin installed on drum for receiving waste oil
- Intended to be installed at a standard barrel, the drain lid marries with the barrel inlet allowing simple and efficient draining of waste oil from filters etc
- Features ribbed drainage channels and a filter gate to catch foreign objects