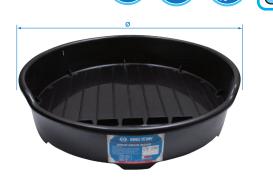

#### 9TT31-20

- Plastic basin installed on drum for receiving waste oil
- Intended to be installed at a standard barrel, the drain lid marries with the barrel inlet allowing simple and efficient draining of waste oil from filters etc
- Features ribbed drainage channels and a filter gate to catch foreign objects

| KT NO.   | Ø<br>mm | H<br>mm | To Y |   |
|----------|---------|---------|------|---|
| 9TT31-20 | 600     | 155     | 1700 | 5 |