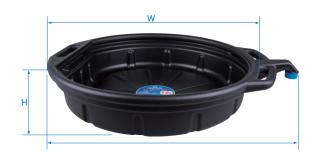

#### 9TT11-18

• This 18 litre Oil Drain Pan includes easy grip, large carrying handles and integral spout for pouring waste oil or fluids into a recycling container. The anti-splash lip prevents spillage. Ideal for draining antifreeze or oil. ( Not suitable for spray gun cleaner)

#### CONTENTS :

- 18 litre capacity
- Anti-splash lip
- Integral spout

| <ul> <li>Ideal for dra</li> </ul> |           |         | DII     |          |    |
|-----------------------------------|-----------|---------|---------|----------|----|
| <ul> <li>Meets PAHS</li> </ul>    | regulatio | ons     |         |          |    |
| KT NO.                            | L<br>mm   | W<br>mm | H<br>mm | <u> </u> |    |
| 9TT11-18                          | 681       | 570     | 130     | 920      | 15 |