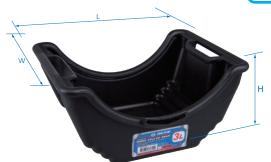

### 9TT21-03

- When the professional technician reaches for an oil drainer pan it has to be light yet strong, a convenient size for the task in hand and easily cleaned
- The wheel Axle Oil Drain is designed for HGVs, features a 3 litre capacity and is fits snugly into the dish of the wheel to catch the waste oil as it is drained from the axle. It is also stable on the workshop floor and easy to handle

- CONTENTS :
- Wheel axle oil drain pan with pouring lip
- Manufactured from PE plastic
- 3 litre capacity

| KT NO.   | L<br>mm | W<br>mm | H<br>mm | Tat |    |
|----------|---------|---------|---------|-----|----|
| 9TT21-03 | 316     | 246     | 156     | 390 | 20 |