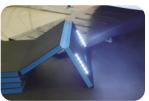

# **LED Kneeling Mat**

### 9TG12

- Kneeling mat with work lights for under car repair or useful as a head protector
- 24 SMD LED lights
- Brightness: 600 Lumen(lm)
- 3 x AA batteries not included
- Make the chemicals and oil resistant