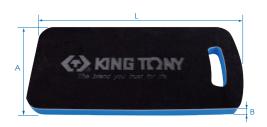

### **Kneeling Mat**

### 9TG11

- Kneeling mat makes working more comfortable during repairing wheels, brakes and exhausts
- Make the chemicals and oil resistant
- Easily clean surface
- Light and small, easy to carry and available to hang it

| KT NO. | L<br>mm | A<br>mm | B<br>mm | <u> T</u> a <u>T</u> | &/ <b>@</b> |
|--------|---------|---------|---------|----------------------|-------------|
| 9TG11  | 455     | 214     | 30      | 126                  | 1 / 18      |