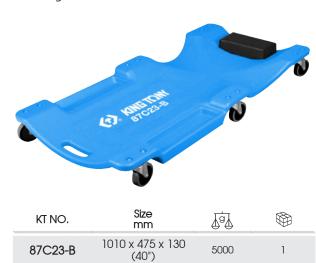

## Plastic Car Creeper

### 87C23-B

- Designed for 2 side storage trays, for easily picking up for small parts or tools
- Vinyl-covered foam pad brings more comfortable while working
- 280 lb. weight capacity
- 1-1/4" ground clearance