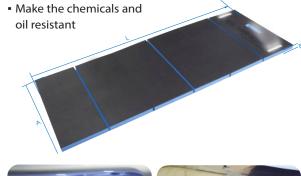

## **LED Folding Mat**

#### 9TG21

- Folding mechanics mat for mechanics sit / kneel and lie
- 24 SMD LED lights
- Brightness: 600 Lumen(lm)
- 3 x AA batteries not included
- Folds for easy storage

| KT NO. | L<br>mm | A<br>mm | B<br>mm | ŢġŢ | 8/8    |
|--------|---------|---------|---------|-----|--------|
| 9TG21  | 1150    | 420     | 24      | 992 | 1 / 10 |