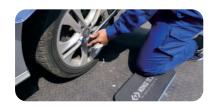

# **LED Kneeling Mat**

### 9TG12

- Kneeling mat with work lights for under car repair or useful as a head protector
- 24 SMD LED lights
- Brightness: 600 Lumen(lm)
- 3 x AA batteries not included
- Make the chemicals and oil resistant