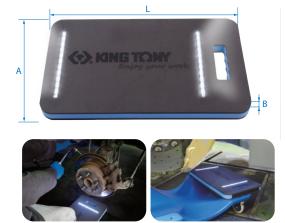

# **LED Kneeling Mat**

### 9TG12

- Kneeling mat with work lights for under car repair or useful as a head protector
- 24 SMD LED lights
- Brightness: 600 Lumen(lm)
- 3 x AA batteries not included
- Make the chemicals and oil resistant

| KT NO. | L<br>mm | A<br>mm | B<br>mm | ₽ <u>a</u> ¶ | @/ <b>@</b> |
|--------|---------|---------|---------|--------------|-------------|
| OTC 10 | 440     | 070     | 00      | 000          | 1 / 05      |
| 916-12 | 460     | 270     | 30      | 320          | 1/25        |