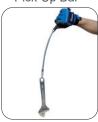

### 9TQ02

► Magnetic Pick-Up Bar

Magnetic power:3.5 lbs / 1.6 kgsLength: 450 mm

- Size:2.2 V , 0.25 A
  Operates On 2 AA Batteries
- (Not Included)

- 50 x 25 mm playground shape
- To inspect hidden or narrow areas
- Double ball joint links swivel mirror