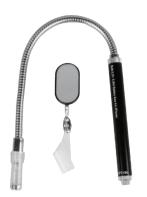

## 3 in 1 Flexible Inspection Bar

### 9TQ02

► Magnetic Pick-Up Bar

Magnetic power:3.5 lbs / 1.6 kgsLength: 450 mm

- Size:2.2 V , 0.25 A
  Operates On 2 AA Batteries
- (Not Included)

- 50 x 25 mm playground shape
- To inspect hidden or narrow areas
- Double ball joint links swivel mirror