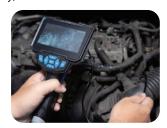

# Videoscope

- 5.5mm lens with 6 LED, can be used for shooting video or taking photo (1080P HD Camera 1920 x 1080 resolution)
- The videoscope is suitable for visually inspecting areas that are difficult to access over a great distance
- CE / ROSH / FCC certification
- IP67 waterproof rating

#### 9TQ11

- Handheld version
- 4.3 inch LCD display with 1080P resolution
- Equipped with 2600mAh Li-ion battery, can be continuous use for 3 hours
- UN38.8 certification

| Contents |                |
|----------|----------------|
| O        | Protective cap |
|          | Hook           |
|          | Magnet         |
|          | Side mirror    |
|          | Charging cable |
|          |                |