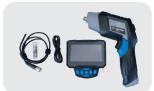

# Videoscope

- 5.5mm lens with 6 LED, can be used for shooting video or taking photo (1080P HD Camera 1920 x 1080 resolution)
- The videoscope is suitable for visually inspecting areas that are difficult to access over a great distance
- CE / ROSH / FCC certification
- IP67 waterproof rating

#### 9TQ11

- Handheld version
- 4.3 inch LCD display with 1080P resolution
- Equipped with 2600mAh Li-ion battery, can be continuous use for 3 hours
- UN38.8 certification

| Contents |                |
|----------|----------------|
| O        | Protective cap |
|          | Hook           |
|          | Magnet         |
|          | Side mirror    |
|          | Charging cable |
|          |                |