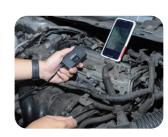

## 9TQ12

- Wifi version
- Before use, download the inskam APP, both IOS & Android are applicable
- Equipped with 1800mAh Li-ion battery, can be continuous use for 2-3 hours

| Contents |                |
|----------|----------------|
| O        | Protective cap |
|          | Hook           |
|          | Magnet         |
|          | Side mirror    |
|          | Charging cable |
|          |                |