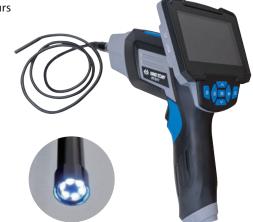

# Videoscope

- 5.5mm lens with 6 LED, can be used for shooting video or taking photo (1080P HD Camera 1920 x 1080 resolution)
- The videoscope is suitable for visually inspecting areas that are difficult to access over a great distance
- CE / ROSH / FCC certification
- IP67 waterproof rating

#### 9TQ11

- Handheld version
- 4.3 inch LCD display with 1080P resolution
- Equipped with 2600mAh Li-ion battery, can be continuous use for 3 hours
- UN38.8 certification

| Contents |                |
|----------|----------------|
| O        | Protective cap |
|          | Hook           |
|          | Magnet         |
|          | Side mirror    |
|          | Charging cable |
|          |                |