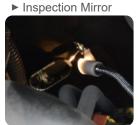

### 9TQ02

► Magnetic Pick-Up Bar

Magnetic power:3.5 lbs / 1.6 kgsLength: 450 mm

- Size:2.2 V , 0.25 A
  Operates On 2 AA Batteries
- (Not Included)

- 50 x 25 mm playground shape
- To inspect hidden or narrow areas
- Double ball joint links swivel mirror