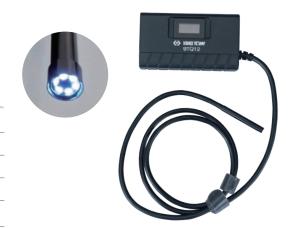

# Videoscope

- 5.5mm lens with 6 LED, can be used for shooting video or taking photo (1080P HD Camera 1920 x 1080 resolution)
- The videoscope is suitable for visually inspecting areas that are difficult to access over a great distance
- CE / ROSH / FCC certification
- IP67 waterproof rating

## 9TQ12

- Wifi version
- Before use, download the inskam APP, both IOS & Android are applicable
- Equipped with 1800mAh Li-ion battery, can be continuous use for 2-3 hours

| Contents |                |
|----------|----------------|
| O        | Protective cap |
|          | Hook           |
|          | Magnet         |
|          | Side mirror    |
|          | Charging cable |
|          |                |