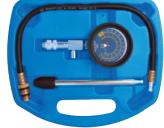

## **Gasoline Compression Tester Kit**

#### 9DP130

- Suitable for petrol engines on lawn mowers, motorbikes, cars, trucks and so on.
- Quickly diagnose problems with pistons, rings, and
- Gauge has dual color scale with 0-300 PSI, 0-20 Kpa
- Easy pressure release button on side of tester
- Brass corrosion resistant fittings

9DP1301

9DP1302

| Max Pressure   | ₽a₽            | 8/8                 |
|----------------|----------------|---------------------|
| 300PSI / 20Kpa | 1206           | 1 / 10              |
| 300PSI / 20Kpa | 1100           | 1 / 10              |
|                | 300PSI / 20Kpa | 300PSI / 20Kpa 1206 |