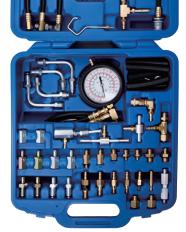

# Gasoline Engine Injection Pressure Tester Kit

### 9DP1101

- Used to identify and diagnose low fuel pressure
- Shockproof gauge with dual reading of 0~120 PSI and
- Various kit of adapters for most injection systems of European, Japanese and American vehicles, includes Bosch CIS, GM TBI and MFI system

| *   | 5.0                                     |     |                                     |
|-----|-----------------------------------------|-----|-------------------------------------|
| No. | Dedcription                             | No. | Dedcription                         |
| 1   | 1 PC. (0-120 psi/0-8bar)                | 20  | 1 PC. Adapter (M14 male-female)     |
| 2   | 1 PC. Connector Hose                    | 21  | 1 PC. Adapter (M10 male-M12 male)   |
| 3   | 1 PC. Connector Hose                    | 22  | 1 PC. Adapter (M10 female-M12 male) |
| 4   | 1 PC. Connector Hose                    | 23  | 1 PC. Adapter (M8 female-M12 male)  |
| 5   | 1 PC. Connector Hose                    | 24  | 2 PC. Adapter (M8 male-M12 male)    |
| 6   | 1 PC. Connector Hose                    | 25  | 1 PC. Adapter (M14 male-M12 male)   |
| 7   | 1 PC. Connector Hose                    | 26  | 1 PC. Adapter (M16 male-M12 male)   |
| 8   | 1 PC. Connector Hose                    | 27  | 1 PC. Adapter (Banjo bolt M12)      |
| 9   | 2 PC. Connector Tube (5/8"-18 male nut) | 28  | 1 PC. Adapter (Banjo bolt M12)      |
| 10  | 2 PC. Connector Tube                    | 29  | 1 PC. Adapter (Banjo bolt M10)      |
| 10  | (5/8"-18 invert flare nut)              | 30  | 1 PC. Adapter (Banjo bolt M8)       |
| 11  | 2 PC. Adapter (M16 female~5/8")         | 31  | 1 PC. Adapter (Banjo bolt M6)       |
| 12  | 2 PC. Adapter (M14 female~3/8")         | 32  | 1 PC. Adapter                       |
| 13  | 2 PC. Adapter (M16 female~3/8")         | 33  | 1 PC. Adapter (M8 male-M12 male)    |
| 14  | 2 PC. Adapter (M14 female~3/8")         | 34  | 1 PC. Adapter (M16 female-M12 male) |
| 15  | 2 PC. Adapter (M16 ar-10mm)             | 35  | 1 PC. Adapter (M14 female-M12 male) |
| 16  | 1 PC. Adapter                           | 36  | 1 PC. Gauge Hook                    |
| 17  | 1 PC. Manifold Adapter                  | 37  | 1 PC. Repair Pack                   |
| 18  | 1 PC. Manifold Adapter                  |     |                                     |
| 19  | 1 PC. Adapter (90 degrees)              |     |                                     |