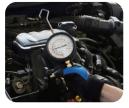

# Gasoline Engine Injection Pressure Tester Kit

### 9DP1101

- Used to identify and diagnose low fuel pressure
- Shockproof gauge with dual reading of 0~120 PSI and
- Various kit of adapters for most injection systems of European, Japanese and American vehicles, includes Bosch CIS, GM TBI and MFI system