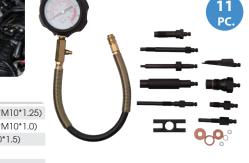

# Diesel Engine Compression Tester Kit

### 9DP2301

- Suitable for testing cars and light commercial vehicles with direct or indirect injection on diesel engine
- Gauge reading range from 0-1000 PSI (0-70 bar)

1 PC. Dummy injector (114mm)

G 1 PC. Stanadyne dummy (112mm)

1 PC. Dummy injector (64mm\*M24\*2.0)

| • Includes a pressure gauge, various connect adapter and replacement seal & washer  2.58 |     |                                           |     |                                      |  |  |  |
|------------------------------------------------------------------------------------------|-----|-------------------------------------------|-----|--------------------------------------|--|--|--|
|                                                                                          | No. | Dedcription                               | No. | Dedcription                          |  |  |  |
|                                                                                          | Α   | 1 PC. 2-1/2" gauge with 420mm hose        | Н   | 1 PC. Glow plug adapter (114mm*M10*1 |  |  |  |
|                                                                                          | В   | 1 PC. Glow plug adapter (73.5mm*M10*1.25) |     | 1 PC. Glow plug adapter (119mm*M10*1 |  |  |  |
|                                                                                          | С   | 1 PC. Glow plug adapter (54mm*M12*1.25)   | J   | 1 PC. Dummy injector (75mm*M20*1.5)  |  |  |  |
|                                                                                          | D   | 1 PC. Glow plug adapter (72mm*M14*1.25)   | K   | 1 Set Seal & washer                  |  |  |  |