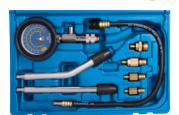

# Diesel Engine Compression Tester Kit

### 9DP2301

- Suitable for testing cars and light commercial vehicles with direct or indirect injection on diesel engine
- Gauge reading range from 0-1000 PSI (0-70 bar)

1 PC. Dummy injector (114mm)

G 1 PC. Stanadyne dummy (112mm)

1 PC. Dummy injector (64mm\*M24\*2.0)

| • Includes a pressure gauge, various connect adapter and replacement seal & washer  2.58 |     |                                           |     |                                      |  |  |  |
|------------------------------------------------------------------------------------------|-----|-------------------------------------------|-----|--------------------------------------|--|--|--|
|                                                                                          | No. | Dedcription                               | No. | Dedcription                          |  |  |  |
|                                                                                          | Α   | 1 PC. 2-1/2" gauge with 420mm hose        | Н   | 1 PC. Glow plug adapter (114mm*M10*1 |  |  |  |
|                                                                                          | В   | 1 PC. Glow plug adapter (73.5mm*M10*1.25) |     | 1 PC. Glow plug adapter (119mm*M10*1 |  |  |  |
|                                                                                          | С   | 1 PC. Glow plug adapter (54mm*M12*1.25)   | J   | 1 PC. Dummy injector (75mm*M20*1.5)  |  |  |  |
|                                                                                          | D   | 1 PC. Glow plug adapter (72mm*M14*1.25)   | K   | 1 Set Seal & washer                  |  |  |  |