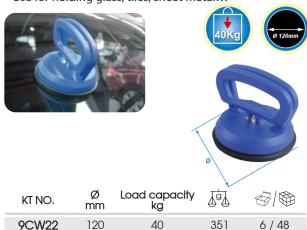

# Single Suction Pad Holder

#### 9CW22

- Lifting up to 40 kg in horizontal position
- Ø120mm rubber vacuum cup can prevent from the damage of surface and grip tightly
- Use for holding glass, tiles, sheet metal...