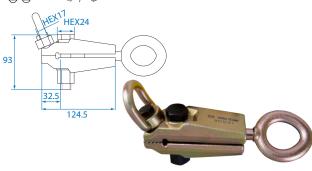

# Small Pull Clamp With Top Pull

#### 9CD31

- Drop forged chrome molybdenum alloy steel for maximum strength
- Jaw width: 44mm
- 44mm wide mouth with teeth
- With top pull and 360 degree self tightening pull ring
- Dual self-tightening serrated jaws for a positive grip
- Ideal for work in tight areas
- Capacity: 5 ton (straight way), 2 ton (cross way)