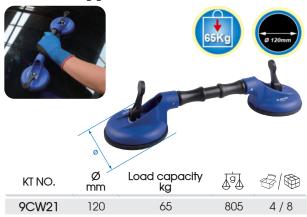

# **Double Suction Pad Holder**

#### 9CW21

- Lifting up to 65 kg in horizontal position
- Adjustable handle designed for curved surface
- Ø120mm rubber vacuum cup can prevent from the damage of surface and grip tightly
- Use for holding glass, tiles, sheet metal, etc.