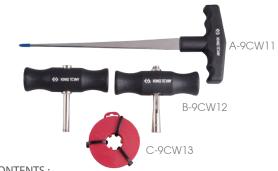

## Windscreen Remove Tool Set

### 9CW01

- Use for removing glued of vehicle windows
- Use A with C to pierce the wire through the adhesive
- Use the cutting wire with B to remove adhesive beads

- **CONTENTS:**
- · A Wire feeder tool
- B Wire pull handle pair
- C Triangle cutting wire 22 meters

| KT NO. | Wire L<br>m | T Handle L<br>mm | <u>T</u> | &/ <b>@</b> |
|--------|-------------|------------------|----------|-------------|
| 9CW01  | 22          | 330              | 456      | 8 / 32      |