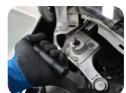

# Small Pull Clamp With Top Pull

#### 9CD31

- Drop forged chrome molybdenum alloy steel for maximum strength
- Jaw width: 44mm
- 44mm wide mouth with teeth
- With top pull and 360 degree self tightening pull ring
- Dual self-tightening serrated jaws for a positive grip
- Ideal for work in tight areas
- Capacity: 5 ton (straight way), 2 ton (cross way)