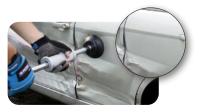

# Bodywork File & Set

### 9CM01

- Used for sheet-metal working
- Suitable for flat and curved surfaces
- Double-sides file with radial shape
- Lightweight aluminium body
- 1 PC. file included