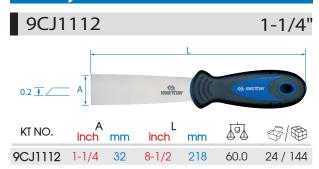

radial shape
- Lightweight aluminium body
- 1 PC. file included



#### 9CM2

- Used for sheet-metal working
- Suitable for flat and curved surfaces
- Double-sides file with radial shape
- For 9CM11



## Slide Hammer **Bodywork Puller Set**

#### 9CH01

- 6 lbs / 2.7 kgs slide hammer with 540 mm shaft make more powerful
- Variety attachment adaptor suitable for different situation
- Use for vehicle body panel and chassis or other metal distortion etc.

8.50 🕏 🏟 1/2



- 1 PC. 540 mm handle shaft
- 1 PC. 6 lbs / 2.7 kgs hammer
- 1 PC. Large curve hook
- 1 PC. Small curve hook
- 1 PC. Large 90° hook
- 1 PC. Small 90° hook
- 1 PC. Flat squashed attachment
- 1 PC. Straight attachment
- 1 PC. Double attachment
- 1 PC. Tapping screw
- 1 PC. Hook attachment with chain







## **Putty Knife**