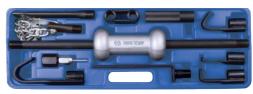

## Slide Hammer **Bodywork Puller Set**

#### 9CH01

- 6 lbs / 2.7 kgs slide hammer with 540 mm shaft make more powerful
- Variety attachment adaptor suitable for different situation
- Use for vehicle body panel and chassis or other metal distortion etc.

8.50 🕏 🏟 1/2

- 1 PC. 540 mm handle shaft
- 1 PC. 6 lbs / 2.7 kgs hammer
- 1 PC. Large curve hook
- 1 PC. Small curve hook
- 1 PC. Large 90° hook
- 1 PC. Small 90° hook
- 1 PC. Flat squashed attachment
- 1 PC. Straight attachment
- 1 PC. Double attachment
- 1 PC. Tapping screw
- 1 PC. Hook attachment with chain