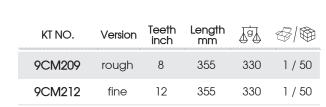

#### 9CM2

- Used for sheet-metal working
- Suitable for flat and curved surfaces
- Double-sides file with radial shape
- For 9CM11