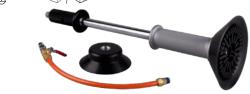

# Pneumatic Dent Puller

#### 9CH212

- With 3 LB (1.36 kgs) sliding hammer
- With brass valve and 1/4" air plug
- With 13" length inlet hose
- With 2 PC. pads (120mm, 150mm)
- Air exhaust from the handle
- Working pressure 90 PSI