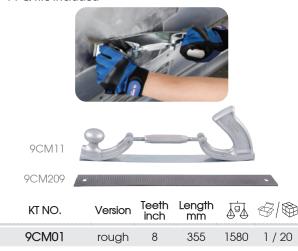

# Bodywork File & Set

### 9CM01

- Used for sheet-metal working
- Suitable for flat and curved surfaces
- Double-sides file with radial shape
- Lightweight aluminium body
- 1 PC. file included