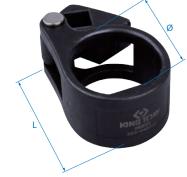

# Multi-Purpose Inner Tie Rod Tool

#### 9BE62

9BE63

1/2"

- Use for replace inner tie rod ends without removing the rack and pinion
- Internal serrated design to make grip tight
- Use with ratchets and extensions by 1/2" DR.
- Suitable for most vehicles & trucks

| KT NO. | l<br>inch | mm    | Ø Capacity<br>mm | ĬġŢ |    |
|--------|-----------|-------|------------------|-----|----|
| 9BE62  | 3-1/4     | 81.50 | 33~42            | 370 | 24 |
| 9BE63  | 3-7/16    | 87.56 | 42~50            | 422 | 24 |