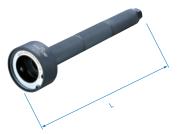

# Multi-Purpose Inner Tie Rod Tool

#### 9BE62

9BE63

1/2"

- Use for replace inner tie rod ends without removing the rack and pinion
- Internal serrated design to make grip tight
- Use with ratchets and extensions by 1/2" DR.
- Suitable for most vehicles & trucks