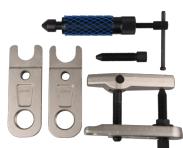

#### 9HBE083

- Use for separating ball joint for heavy goods vehicles
- Design for operating manually or by 12 tons hydraulic ram
- Interchangeable jaws width: 30 / 34 / 40mm