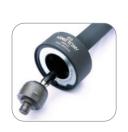

#### 9BE51

#### 9BE52

- Removes and replaces the axial joint
- Hex part on the end of tool: works with 27 mm wrench or 1/2" DR. ratchet

| "   | KT NO. | L<br>inch | mm  | Ø Capacity<br>mm | <u>TaT</u> | &/ <b>\text{\text{\text{\text{\text{\text{\text{\text{\text{\text{\text{\text{\text{\text{\text{\text{\text{\text{\text{\text{\text{\text{\text{\text{\text{\text{\text{\text{\text{\text{\text{\text{\text{\text{\text{\text{\text{\text{\text{\text{\text{\text{\text{\text{\text{\text{\text{\text{\text{\text{\text{\text{\text{\text{\text{\text{\text{\text{\text{\text{\text{\text{\text{\text{\text{\text{\text{\text{\text{\text{\text{\text{\text{\text{\text{\text{\text{\text{\text{\text{\text{\text{\text{\text{\text{\text{\text{\text{\text{\text{\text{\text{\text{\text{\text{\text{\text{\text{\text{\text{\text{\text{\text{\text{\text{\text{\text{\text{\text{\text{\text{\text{\text{\text{\text{\text{\text{\text{\text{\text{\text{\text{\text{\text{\text{\text{\text{\text{\text{\text{\text{\text{\text{\text{\text{\text{\text{\text{\text{\text{\text{\text{\text{\text{\text{\text{\text{\text{\text{\text{\text{\text{\text{\text{\text{\text{\text{\text{\text{\text{\text{\text{\text{\text{\text{\text{\text{\text{\text{\text{\text{\text{\text{\text{\text{\text{\text{\text{\text{\text{\text{\text{\text{\text{\text{\text{\text{\text{\text{\text{\text{\text{\text{\text{\text{\text{\text{\text{\text{\text{\text{\text{\text{\text{\text{\text{\text{\text{\text{\text{\text{\text{\ti}\}\\ \text{\text{\text{\text{\text{\text{\text{\text{\text{\text{\text{\text{\text{\text{\text{\text{\text{\text{\text{\text{\text{\text{\text{\text{\text{\text{\text{\text{\text{\text{\text{\text{\\text{\text{\text{\text{\text{\text{\text{\text{\text{\text{\text{\text{\text{\text{\text{\text{\text{\text{\text{\text{\text{\text{\text{\text{\text{\text{\text{\text{\text{\text{\text{\text{\text{\text{\text{\text{\text{\text{\text{\text{\text{\text{\text{\text{\text{\text{\text{\text{\text{\text{\text{\text{\text{\text{\text{\text{\text{\text{\text{\text{\text{\text{\text{\text{\text{\text{\text{\texi}\text{\text{\text{\text{\text{\text{\text{\text{\text{\text{\text{\texi}\text{\text{\texi}\text{\text{\text{\text{\text{\text{\text{\texi}\text{\text{\texi</b> |
|-----|--------|-----------|-----|------------------|------------|---------------------------------------------------------------------------------------------------------------------------------------------------------------------------------------------------------------------------------------------------------------------------------------------------------------------------------------------------------------------------------------------------------------------------------------------------------------------------------------------------------------------------------------------------------------------------------------------------------------------------------------------------------------------------------------------------------------------------------------------------------------------------------------------------------------------------------------------------------------------------------------------------------------------------------------------------------------------------------------------------------------------------------------------------------------------------------------------------------------------------------------------------------------------------------------------------------------------------------------------------------------------------------------------------------------------------------------------------------------------------------------------------------------------------------------------------------------------------------------------------------------------------------------------------------------------------------------------------------------------------------------------------------------------------------------------------------------------------------------------------------------------------------------------------------------------------------------------------------------------------------------------------------------------------------------------------------------------------------------------------------------------------------------------------------------------------------------------------------------------------------|
| new | 9BE51  | 15-3/4    | 400 | 28~35            | 1635       | 1 / 10                                                                                                                                                                                                                                                                                                                                                                                                                                                                                                                                                                                                                                                                                                                                                                                                                                                                                                                                                                                                                                                                                                                                                                                                                                                                                                                                                                                                                                                                                                                                                                                                                                                                                                                                                                                                                                                                                                                                                                                                                                                                                                                          |
|     | 9BE52  | 15-3/4    | 400 | 35~45            | 2140       | 1 / 10                                                                                                                                                                                                                                                                                                                                                                                                                                                                                                                                                                                                                                                                                                                                                                                                                                                                                                                                                                                                                                                                                                                                                                                                                                                                                                                                                                                                                                                                                                                                                                                                                                                                                                                                                                                                                                                                                                                                                                                                                                                                                                                          |