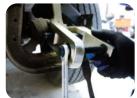

## Hydraulic HGV Ball Joint Separator & Set

#### **9HBE81**

- Use for separating ball joint for heavy goods vehicles
- Design for operating manually or by 12 tons hydraulic ram
- Strengthen fork and lever for greater force to be applied

capacity Jaw opening 70mm Jaw width 36mm

#### 9HBE083

- Use for separating ball joint for heavy goods vehicles
- Design for operating manually or by 12 tons hydraulic ram
- Interchangeable jaws width: 30 / 34 / 40mm