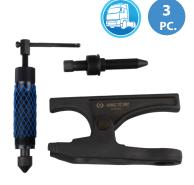

### Track Rod End Remover & Installer

#### 9BE51

#### 9BE52

- Removes and replaces the axial joint
- Hex part on the end of tool: works with 27 mm wrench or 1/2" DR. ratchet

| "   | KT NO. | L<br>inch | mm  | Ø Capacity<br>mm | <u>TaT</u> | &/ <b>\text{\text{\text{\text{\text{\text{\text{\text{\text{\text{\text{\text{\text{\text{\text{\text{\text{\text{\text{\text{\text{\text{\text{\text{\text{\text{\text{\text{\text{\text{\text{\text{\text{\text{\text{\text{\text{\text{\text{\text{\text{\text{\text{\text{\text{\text{\text{\text{\text{\text{\text{\text{\text{\text{\text{\text{\text{\text{\text{\text{\text{\text{\text{\text{\text{\text{\text{\text{\text{\text{\text{\text{\text{\text{\text{\text{\text{\text{\text{\text{\text{\text{\text{\text{\text{\text{\text{\text{\text{\text{\text{\text{\text{\text{\text{\text{\text{\text{\text{\text{\text{\text{\text{\text{\text{\text{\text{\text{\text{\text{\text{\text{\text{\text{\text{\text{\text{\text{\text{\text{\text{\text{\text{\text{\text{\text{\text{\text{\text{\text{\text{\text{\text{\text{\text{\text{\text{\text{\text{\text{\text{\text{\text{\text{\text{\text{\text{\text{\text{\text{\text{\text{\text{\text{\text{\text{\text{\text{\text{\text{\text{\text{\text{\text{\text{\text{\text{\text{\text{\text{\text{\text{\text{\text{\text{\text{\text{\text{\text{\text{\text{\text{\text{\text{\text{\text{\text{\text{\text{\text{\text{\text{\text{\text{\text{\text{\text{\text{\text{\text{\text{\text{\text{\text{\text{\text{\text{\text{\text{\text{\text{\text{\ti}\}\\ \text{\text{\text{\text{\text{\text{\text{\text{\text{\text{\text{\text{\text{\text{\text{\text{\text{\text{\text{\text{\text{\text{\text{\text{\text{\text{\text{\text{\text{\text{\text{\text{\\text{\text{\text{\text{\text{\text{\text{\text{\text{\text{\text{\text{\text{\text{\text{\text{\text{\text{\text{\text{\text{\text{\text{\text{\text{\text{\text{\text{\text{\text{\text{\text{\text{\text{\text{\text{\text{\text{\text{\text{\text{\text{\text{\text{\text{\text{\text{\text{\text{\text{\text{\text{\text{\text{\text{\text{\text{\text{\text{\text{\text{\text{\text{\text{\text{\text{\text{\texi}\text{\text{\text{\text{\text{\text{\text{\text{\text{\text{\text{\texi}\text{\text{\texi}\text{\text{\text{\text{\text{\text{\text{\texi}\text{\text{\texi</b> |
|-----|--------|-----------|-----|------------------|------------|---------------------------------------------------------------------------------------------------------------------------------------------------------------------------------------------------------------------------------------------------------------------------------------------------------------------------------------------------------------------------------------------------------------------------------------------------------------------------------------------------------------------------------------------------------------------------------------------------------------------------------------------------------------------------------------------------------------------------------------------------------------------------------------------------------------------------------------------------------------------------------------------------------------------------------------------------------------------------------------------------------------------------------------------------------------------------------------------------------------------------------------------------------------------------------------------------------------------------------------------------------------------------------------------------------------------------------------------------------------------------------------------------------------------------------------------------------------------------------------------------------------------------------------------------------------------------------------------------------------------------------------------------------------------------------------------------------------------------------------------------------------------------------------------------------------------------------------------------------------------------------------------------------------------------------------------------------------------------------------------------------------------------------------------------------------------------------------------------------------------------------|
| new | 9BE51  | 15-3/4    | 400 | 28~35            | 1635       | 1 / 10                                                                                                                                                                                                                                                                                                                                                                                                                                                                                                                                                                                                                                                                                                                                                                                                                                                                                                                                                                                                                                                                                                                                                                                                                                                                                                                                                                                                                                                                                                                                                                                                                                                                                                                                                                                                                                                                                                                                                                                                                                                                                                                          |
|     | 9BE52  | 15-3/4    | 400 | 35~45            | 2140       | 1 / 10                                                                                                                                                                                                                                                                                                                                                                                                                                                                                                                                                                                                                                                                                                                                                                                                                                                                                                                                                                                                                                                                                                                                                                                                                                                                                                                                                                                                                                                                                                                                                                                                                                                                                                                                                                                                                                                                                                                                                                                                                                                                                                                          |