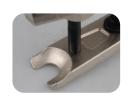

#### **9HBE81**

- Use for separating ball joint for heavy goods vehicles
- Design for operating manually or by 12 tons hydraulic ram
- Strengthen fork and lever for greater force to be applied

capacity Jaw opening 70mm Jaw width 36mm