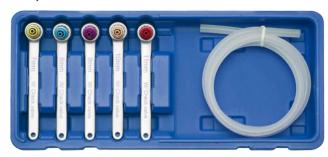

### 9BC5001MR

- Wrench size: 7, 8, 9, 10, 11mm
- Use on any vehicle, SUV, light truck or motorcycle brake caliper
- Combine wrench & socket to make loosening and tightening easily
- Ideal for bleeding brake system and hydraulic clutch system without removing the wheels
- High quality material internal seal to upgrade durability
- Silicone tube has the characteristics of acid and alkali proof, corrosion resistance, wear resistance, high and low temperature resistance
- Brake bleeder socket wrench prevents air backflow into brake system