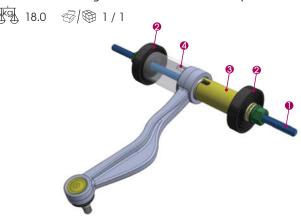

## Universal Sleeve Removal and Installation Set

#### 9BD101

- Can easily extract and draw in bearings, bushes, seals with this comprehensive tools
- Reduces the possibility of damaging the bearing/ suspension housings
- Tool doesn't designed to be used with the impact wrench

| No. |                                                     |
|-----|-----------------------------------------------------|
| 1   | M10 x P1.5 spindle and two fixing nuts with bearing |
| 1   | M12 x P2.0 spindle and two fixing nuts with bearing |
| 1   | M14 x P2.0 spindle and two fixing nuts with bearing |
| 1   | M16 x P2.5 spindle and two fixing nuts with bearing |
| 2   | Step discs with A and B sides (2 pcs)               |
| 3   | Golden sockets (11 pcs) marked with A               |
| 4   | Silver socket (9 pcs) marked with B                 |
|     |                                                     |