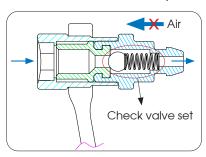

### 9BC5001MR

- Wrench size: 7, 8, 9, 10, 11mm
- Use on any vehicle, SUV, light truck or motorcycle brake caliper
- Combine wrench & socket to make loosening and tightening easily
- Ideal for bleeding brake system and hydraulic clutch system without removing the wheels
- High quality material internal seal to upgrade durability
- Silicone tube has the characteristics of acid and alkali proof, corrosion resistance, wear resistance, high and low temperature resistance
- Brake bleeder socket wrench prevents air backflow into brake system