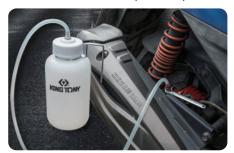

### 9BC5001MR

- Wrench size: 7, 8, 9, 10, 11mm
- Use on any vehicle, SUV, light truck or motorcycle brake caliper
- Combine wrench & socket to make loosening and tightening easily
- Ideal for bleeding brake system and hydraulic clutch system without removing the wheels
- High quality material internal seal to upgrade durability
- Silicone tube has the characteristics of acid and alkali proof, corrosion resistance, wear resistance, high and low temperature resistance
- Brake bleeder socket wrench prevents air backflow into brake system