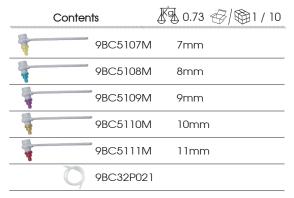

### 9BC5001MR

- Wrench size: 7, 8, 9, 10, 11mm
- Use on any vehicle, SUV, light truck or motorcycle brake caliper
- Combine wrench & socket to make loosening and tightening easily
- Ideal for bleeding brake system and hydraulic clutch system without removing the wheels
- High quality material internal seal to upgrade durability
- Silicone tube has the characteristics of acid and alkali proof, corrosion resistance, wear resistance, high and low temperature resistance
- Brake bleeder socket wrench prevents air backflow into brake system

Blow case size (mm): 260 x 160 x 60 (0.08 cuft)