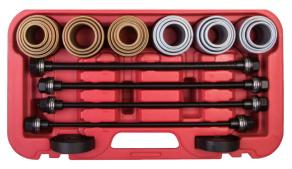

## Universal Sleeve Removal and Installation Set

#### 9BD101

- Can easily extract and draw in bearings, bushes, seals with this comprehensive tools
- Reduces the possibility of damaging the bearing/ suspension housings
- Tool doesn't designed to be used with the impact wrench

| No. |                                                     |
|-----|-----------------------------------------------------|
| 1   | M10 x P1.5 spindle and two fixing nuts with bearing |
| 1   | M12 x P2.0 spindle and two fixing nuts with bearing |
| 1   | M14 x P2.0 spindle and two fixing nuts with bearing |
| 1   | M16 x P2.5 spindle and two fixing nuts with bearing |
| 2   | Step discs with A and B sides (2 pcs)               |
| 3   | Golden sockets (11 pcs) marked with A               |
| 4   | Silver socket (9 pcs) marked with B                 |
|     |                                                     |

#### Socket sizes OD x ID mm

44 x 34 mm, 46 x 36 mm, 54 x 44 mm, 56 x 46 mm, 58 x 48 mm 66 x 56 mm, 68 x 58 mm, 70 x 60 mm, 78 x 68 mm, 80 x 70 mm 82 x 72 mm

48 x 38 mm, 50 x 40 mm, 52 x 42 mm, 60 x 50 mm, 62 x 52 mm 64 x 54 mm, 72 x 62 mm, 74 x 64 mm, 76 x 66 mm