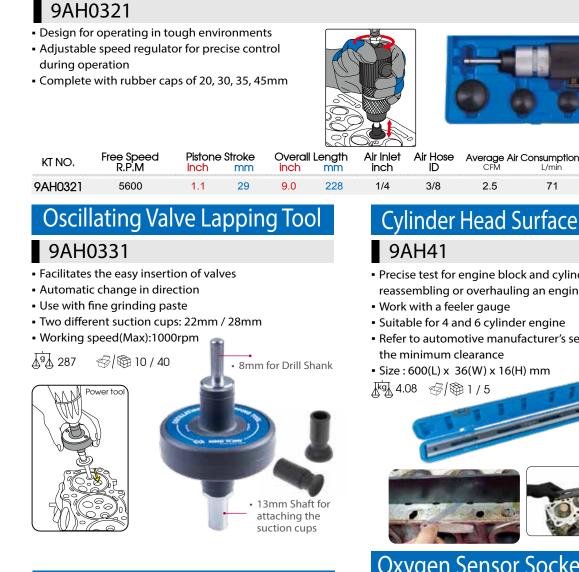

### 9AK11-1

- Designed to make alignment and assembly of clutch
- Specially designed for those vehicles equipped with late-model front wheel drives without pilot bearing in flywheel

Ø

mm

15~28

CONTENTS :

KT NO.

9AK11-1

₩₹

0.60