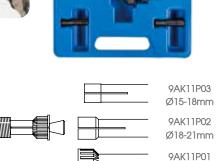

# Cylinder Head Surface Rectifier

71

5 PC

~~/@

1/10

()3/8"

1.82

- Precise test for engine block and cylinder head when reassembling or overhauling an engine
- Suitable for 4 and 6 cylinder engine
- Refer to automotive manufacturer's service manual for