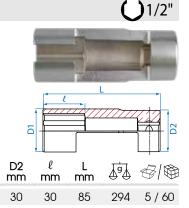

## Oxygen Sensor Socket

### 9AJ3122

- For installing and removing oxygen sensors
- Offset design for confined areas

| AJ3122 | 22 | 34 | 38 | 8 | 34 | 178 | 1 / 100 |
|--------|----|----|----|---|----|-----|---------|
|        |    |    |    |   |    |     |         |