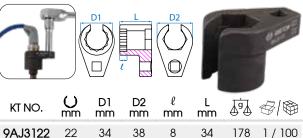

### 9AJ3122

- For installing and removing oxygen sensors
- Offset design for confined areas

| AJ3122 | 22 | 34 | 38 | 8 | 34 | 178 | 1 / 100 |
|--------|----|----|----|---|----|-----|---------|
|        |    |    |    |   |    |     |         |