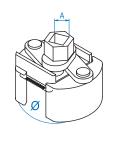

### 9AE52

- The two jaws oil flter wrench is capable of remoring all kinds of oil flter
- Suitable for using with 1/2" square drive tool
- Lost wax coating with electro-black oxide finish for protection against rust
- Specially teeth designed steel jaws