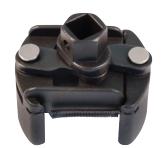

### 9AE53

- The claw-type filter is available for removing all oil filters from 3-1/8" to 4-1/2" (80-115mm) in diameter
- Suitable for using with 1/2" square drive tool
- Coated with electro-black oxide finish for protection against rust

| KT NO.    | A<br>inch | Ø Capa<br>inch | city<br>mm | ŢġŢ | 8/9    |
|-----------|-----------|----------------|------------|-----|--------|
| 9AE53-115 | 1/2       | 3-1/8~4-1/2    | 80~115     | 667 | 6 / 24 |