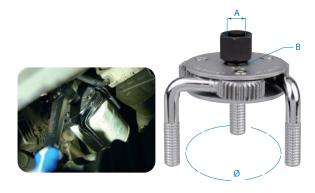

### 9AE43

- The claw-type filter is available for removing all oil filters from 3" to 4-3/4" (75-120mm) in diameter
- Suitable for 3/8" or 1/2" square drive tool
- Heavy duty design
- CW & CCW direction

| KT NO. | A<br>inch | B<br>inch | Ø Capa<br>inch | acity<br>mm | ₹ <u>a</u> Ţ | <b>⊕</b> / <b>⊕</b> |
|--------|-----------|-----------|----------------|-------------|--------------|---------------------|
| 9AE43  | 1/2       | 3/8       | 3~4-3/4        | 75~120      | 604          | 1 / 36              |