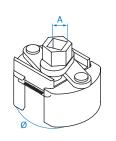

### 9AE52

- The two jaws oil flter wrench is capable of remoring all kinds of oil flter
- Suitable for using with 1/2" square drive tool
- Lost wax coating with electro-black oxide finish for protection against rust
- Specially teeth designed steel jaws