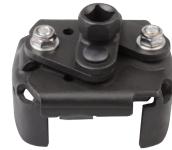

### 9AE52

- The two jaws oil flter wrench is capable of remoring all kinds of oil flter
- Suitable for using with 1/2" square drive tool
- Lost wax coating with electro-black oxide finish for protection against rust
- Specially teeth designed steel jaws