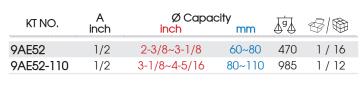

### 9AE52

- The two jaws oil flter wrench is capable of remoring all kinds of oil flter
- Suitable for using with 1/2" square drive tool
- Lost wax coating with electro-black oxide finish for protection against rust
- Specially teeth designed steel jaws