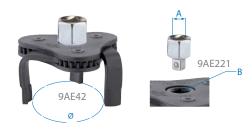

#### 9AE42

- The claw-type filter is available for removing all oil filters from 2-1/2" to 4" (63-102mm) in diameter
- Suitable for 3/8" or 1/2" square drive tool
- Coated with electro-black oxide finish for protection against rust
- CW & CCW direction

| KT NO. | A<br>inch | B<br>inch | Ø Capao<br>inch | city<br>mm | ŢġŢ | @/ <b>@</b> |
|--------|-----------|-----------|-----------------|------------|-----|-------------|
| 9AE42  | 1/2       | 3/8       | 2-1/4~4         | 63~102     | 395 | 12 / 48     |
| 9AE221 | 1/2       | 3/8       | -               | -          | 39  | -           |
| 9AE433 | 1/2       | 3/8       | 2-9/16~4-23/32  | 65~120     | 502 | 12 / 36     |