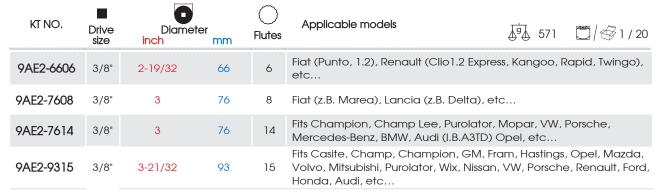

-----------------------------------------|----------------|----------------------------------------------------|
| 9AE2-6514 | 3/8"       | 2-9/16              | 65       | 14        | Fits Nissan, Fiat Champ, Hasting. GM/AC Daihatsu, Toyota, Nissan, etc      | , Wix, NAPA, P | urolator,                                          |
| 9AE2-6567 | 3/8"       | 2-9/16 &<br>2-21/32 | 65 & 67  | 14        | Fits same filters as made in Canada inclu<br>PH6018, Daihatsu, Toyota, etc | uding, PH4386, | PH4967, PH6017,                                    |



## Cup Type Oil Filter Wrench Set

9AE2004 3/8"

- 3/8" square drive
- Withstands up to 115.2 N·m(85 ft·lb)
- Coated with electro-black oxide finish for protection against rust
- Cup-type design, reduce the possibility to damage oil filters