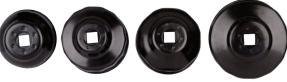

| KT NO.    | Drive size | Diamet<br>inch      | er<br>mm | C) Flutes | Applicable models                                                          | √g√ 282        | <b>(7)</b>   <b>(8)</b>   <b>(1)</b>   <b>(40)</b> |
|-----------|------------|---------------------|----------|-----------|----------------------------------------------------------------------------|----------------|----------------------------------------------------|
| 9AE2-6514 | 3/8"       | 2-9/16              | 65       | 14        | Fits Nissan, Fiat Champ, Hasting. GM/AC Daihatsu, Toyota, Nissan, etc      | , Wix, NAPA, P | urolator,                                          |
| 9AE2-6567 | 3/8"       | 2-9/16 &<br>2-21/32 | 65 & 67  | 14        | Fits same filters as made in Canada inclu<br>PH6018, Daihatsu, Toyota, etc | uding, PH4386, | PH4967, PH6017,                                    |