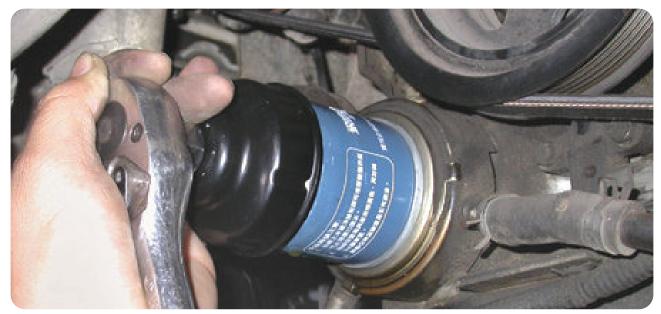

## Cup Type Oil Filter Wrench Set

9AE2002 3/8"

- 3/8" square drive
- Withstands up to 115.2 N·m(85 ft·lb)
- Coated with electro-black oxide finish for protection against rust
- Cup-type design, reduce the possibility to damage oil filters

## Cup Type Oil Filter Wrench Set

9AE2004 3/8"

- 3/8" square drive
- Withstands up to 115.2 N·m(85 ft·lb)
- Coated with electro-black oxide finish for protection against rust
- Cup-type design, reduce the possibility to damage oil filters