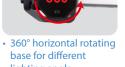

### 87163

- Two movable base fit all kinds of magnetic lights
- 360° horizontal rotating base for different lighting angle
- Three section length adjustment fit variety of occasions
- Durable heavy duty aluminum body + PA
- Anti-sliding clasp handle
- It is recommended to use with 9TA44W (This product dose not contain lamps, please buy separately )

 Three section length adjustr occasic

2100

| djustment fit vari<br>ccasions | ety of base for o<br>lighting a |                |                        |                           |      |              |  |
|--------------------------------|---------------------------------|----------------|------------------------|---------------------------|------|--------------|--|
| KT NO.                         | Width<br>(mm)                   | Height<br>(mm) | Folding length<br>(mm) | Extendable length<br>(mm) | ₽ġ₽  | \$\ <b>\</b> |  |
| 87163                          | 110                             | 180            | 850                    | 2100                      | 1300 | 1/6          |  |