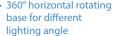

### 87163

- Two movable base fit all kinds of magnetic lights
- 360° horizontal rotating base for different lighting angle
- Three section length adjustment fit variety of occasions
- Durable heavy duty aluminum body + PA
- Anti-sliding clasp handle
- It is recommended to use with 9TA44W (This product dose not contain lamps, please buy separately )