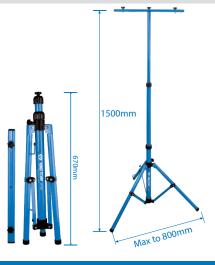

#### 87162

- Can hold one light or 2 lights (with T-Bar)
- Durable heavy duty steel tripod body
- Three section tube diameter : 25mm / 32mm / 38mm
- Adjustable tripod height from 700mm to 1500mm
- Portable, easy to fold and great for transportation
- It is recommended to use with 9TA42 / 9TA45 / 9TA46 / 9TA48 (This product dose not contain lamps, please buy separately)

| 9TA42    | 9TA45    |
|----------|----------|
| <b>.</b> | <b>.</b> |

| KT NO. | Tube<br>Diameter<br>(mm) | Loading<br>Weight<br>(kg) | Folded<br>Length<br>(mm) | Max<br>height<br>(mm) | ₽ġ₽ | &\@ |  |
|--------|--------------------------|---------------------------|--------------------------|-----------------------|-----|-----|--|
| 87162  | 38                       | 3 0                       | 700                      | 1500                  | 650 | 1/6 |  |