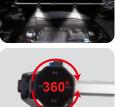

### 87163

- Two movable base fit all kinds of magnetic lights
- 360° horizontal rotating base for different lighting angle
- Three section length adjustment fit variety of occasions
- Durable heavy duty aluminum body + PA
- Anti-sliding clasp handle
- It is recommended to use with 9TA44W (This product dose not contain lamps, please buy separately )