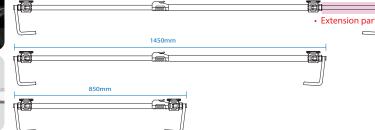

### 87163

- Two movable base fit all kinds of magnetic lights
- 360° horizontal rotating base for different lighting angle
- Three section length adjustment fit variety of occasions
- Durable heavy duty aluminum body + PA
- Anti-sliding clasp handle
- It is recommended to use with 9TA44W (This product dose not contain lamps, please buy separately )

 Three section length adjustr occasic

2100

| djustment fit vari<br>ccasions | ety of base for o<br>lighting a |                |                        |                           |      |              |  |
|--------------------------------|---------------------------------|----------------|------------------------|---------------------------|------|--------------|--|
| KT NO.                         | Width<br>(mm)                   | Height<br>(mm) | Folding length<br>(mm) | Extendable length<br>(mm) | ₽ġ₽  | \$\ <b>\</b> |  |
| 87163                          | 110                             | 180            | 850                    | 2100                      | 1300 | 1/6          |  |