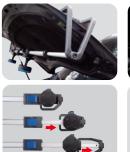

### 87163

- Two movable base fit all kinds of magnetic lights
- 360° horizontal rotating base for different lighting angle
- Three section length adjustment fit variety of occasions
- Durable heavy duty aluminum body + PA
- Anti-sliding clasp handle
- It is recommended to use with 9TA44W (This product dose not contain lamps, please buy separately )

 Three section length adjustr occasic

2100

| djustment fit vari<br>ccasions | ety of base for o<br>lighting a |                |                        |                           |      |              |  |
|--------------------------------|---------------------------------|----------------|------------------------|---------------------------|------|--------------|--|
| KT NO.                         | Width<br>(mm)                   | Height<br>(mm) | Folding length<br>(mm) | Extendable length<br>(mm) | ₽ġ₽  | \$\ <b>\</b> |  |
| 87163                          | 110                             | 180            | 850                    | 2100                      | 1300 | 1/6          |  |