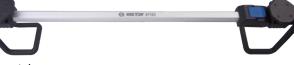

# Detachable Underhood Light Shelf

### 87163

- Two movable base fit all kinds of magnetic lights
- 360° horizontal rotating base for different lighting angle
- Three section length adjustment fit variety of occasions
- Durable heavy duty aluminum body + PA
- Anti-sliding clasp handle
- It is recommended to use with 9TA44W (This product dose not contain lamps, please buy separately )