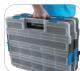

## Portable Storage Box

## 8714101B

• Adjustable compartment is suitable for arranging different size of parts and accessories

• Transparent cover make it easy to find the parts you need

• The box is stackable design, you can combine two boxes together easily

Durable material, easy to carry

KT NO.

8714101B

 Suitable for arranging parts & accessories

Size

mm

376 x 290 x 67

Stackable design