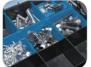

## Portable Storage Box

## 8714101B

• Adjustable compartment is suitable for arranging different size of parts and accessories

• Transparent cover make it easy to find the parts you need

• The box is stackable design, you can combine two boxes together easily

Durable material, easy to carry

KT NO.

8714101B

 Suitable for arranging parts & accessories

Size

mm

376 x 290 x 67

Stackable design