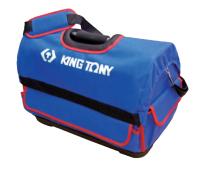

#### 87721B

- Heavy duty 600D Oxford
- Wide opening at top with zipper for easy access and security
- Removable shoulder strap
- Removable compartment for greater organization
- External and internal side pockets

| KT NO. | Dimension(mm)<br>Width x Depth x Height | Kā.  | 8/9 |
|--------|-----------------------------------------|------|-----|
| 87721B | 360 x 200 x 260                         | 0.95 | 1/1 |