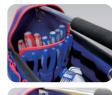

# Fabric Tool Bag

### 87711C

- Waterproof 600D Oxford
- Lightweight stainless bar & comfortable EVA handle
- Velcro cover for easy access & quickly take out tools
- Adjustable ambi-bag with soft padded shoulder strap

| KT NO. | Dimension(mm)<br>Width x Depth x Height | Kg.  | <b>⊕</b> / <b>⊕</b> |  |
|--------|-----------------------------------------|------|---------------------|--|
|        |                                         |      |                     |  |
| 87711C | 510 x 255 x 345                         | 3.00 | 1/1                 |  |

- 39 inner pockets for multiple-tools storage
- 50% less weight than metal box