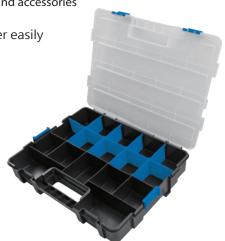

## Portable Storage Box

## 8714101B

• Adjustable compartment is suitable for arranging different size of parts and accessories

• Transparent cover make it easy to find the parts you need

• The box is stackable design, you can combine two boxes together easily

Durable material, easy to carry

KT NO.

8714101B

 Suitable for arranging parts & accessories

Size

mm

376 x 290 x 67

Stackable design

790

· Slide to lock

1 / 16