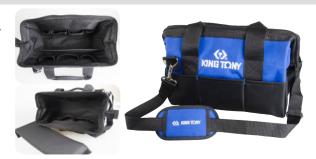

# Fabric Tool Bag

#### 87721B

- Heavy duty 600D Oxford
- Wide opening at top with zipper for easy access and security
- Removable shoulder strap
- Removable compartment for greater organization
- External and internal side pockets

| KT NO. | Dimension(mm)<br>Width x Depth x Height | Kā.  | 8/9 |
|--------|-----------------------------------------|------|-----|
| 87721B | 360 x 200 x 260                         | 0.95 | 1/1 |