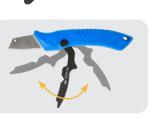

## Folding Clasp Knife

#### 7941-08

- Suitable for mechanics, outdoor and camping etc
- Blade fixator folded out
- Light and handy to use
- Stainless Blade with blacking coating
- With belt clip

| KT NO.  | L<br>mm | <u> </u> | \$\\$  |
|---------|---------|----------|--------|
| 7941-08 | 210     | 166      | 8 / 48 |
|         |         |          |        |