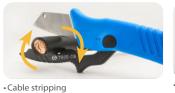

# Cable Stripping Knife

### 7935-08

- Blades are made from high tensile steel, allowing for excellent strength and performance
- · Light and strong handles are made from impact-resistant plastic material
- Ergonomically-designed handles are suitable for comfortable and durable usage
- The Cable Stripping Knife has a protection sheath
- The protection sheath can also be used for assisting stripping wires
- The V-shaped groove can be used to position wires, and can prevent sliding while you peel wires
- Nylon handle
- The blade is made of 4034 stainless steel