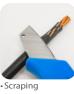

### 7935-08

- Blades are made from high tensile steel, allowing for excellent strength and performance
- · Light and strong handles are made from impact-resistant plastic material
- Ergonomically-designed handles are suitable for comfortable and durable usage
- The Cable Stripping Knife has a protection sheath
- The protection sheath can also be used for assisting stripping wires
- The V-shaped groove can be used to position wires, and can prevent sliding while you peel wires
- Nylon handle
- The blade is made of 4034 stainless steel