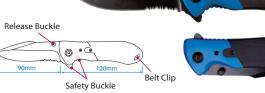

## Folding Clasp Knife

#### 7941-08

- Suitable for mechanics, outdoor and camping etc
- Blade fixator folded out
- Light and handy to use
- Stainless Blade with blacking coating
- With belt clip

| KT NO.  | L<br>mm | <u> </u> | \$\\$  |
|---------|---------|----------|--------|
| 7941-08 | 210     | 166      | 8 / 48 |
|         |         |          |        |