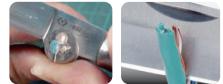

## Electrician Knife

#### 7932-04

- Electrician knife with wire stripper
- 1 blade with half-moon notch for stripping and vee for cutting

|         | Blade length | Closed length |                      |     | 210      |
|---------|--------------|---------------|----------------------|-----|----------|
| KT NO.  | mm           | mm            | Overall length<br>mm | ₽ª₽ | \$\B     |
| 7932-04 | 85           | 110           | 196                  | 75  | 10 / 180 |
|         |              |               |                      |     |          |