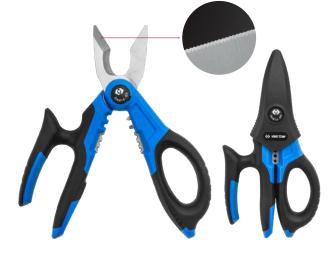

## 5 in 1 Multi-functional Electrician Scissors

## 6AB14-06

- Professional scissors with special steel frame for high resistance and durability
- High hardness blades and anti-slip serrated edge for making precise cuts
- Light and strong handles are made from impact-resistant plastic material
- Ergonomically-designed handles are suitable for a comfortable grip
- PP+TPR handle material
- The blade is made of 4034 stainless steel

## 6AB14-65

- Professional scissors with special steel frame for high resistance and durability
- High hardness blades and anti-slip serrated edge for making precise cuts
- Light and strong handles are made from impact-resistant plastic material
- Ergonomically-designed handles are suitable for a comfortable grip
- PP+TPR handle material
- The blade is made of 4034 stainless steel