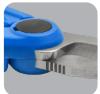

## 6AB14-06

- Professional scissors with special steel frame for high resistance and durability
- High hardness blades and anti-slip serrated edge for making precise cuts
- Light and strong handles are made from impact-resistant plastic material
- Ergonomically-designed handles are suitable for a comfortable grip
- PP+TPR handle material
- The blade is made of 4034 stainless steel

## 6AB14-65

- Professional scissors with special steel frame for high resistance and durability
- High hardness blades and anti-slip serrated edge for making precise cuts
- Light and strong handles are made from impact-resistant plastic material
- Ergonomically-designed handles are suitable for a comfortable grip
- PP+TPR handle material
- The blade is made of 4034 stainless steel