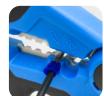

Crimping terminal of

• Wire stripper 1.5-4mm<sup>2</sup>

| KT NO.   | Overall inch | length<br>mm | Cutting length<br>mm | Cutting of AWG | capacity<br>mm² | Wire s | tripper<br>mm² | Pin terminal ir<br>Non-insulated tern<br>AWG | nsulated/<br>ninal crimping<br>mm² | ₹ <u>a</u> Ŷ | <b>⊕</b> / <b>⊕</b> |
|----------|--------------|--------------|----------------------|----------------|-----------------|--------|----------------|----------------------------------------------|------------------------------------|--------------|---------------------|
| 6AB14-06 | 6-3/8        | 161          | 24                   | 1/0            | 50              | 14, 12 | 1.5, 2.5       | 14                                           | 2.5                                | 193          | 12 / 48             |