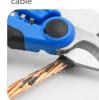

• Wire stripper 1.5-4mm<sup>2</sup>

· Crimping terminal of cable

Welding cable 80mm<sup>2</sup>

Scraping

| KT NO.   | Overall inch | length<br>mm | Cutting length<br>mm | Cutting<br>AWG | capacity<br>mm² | Wire st<br>AWG | ripper<br>mm² | Pin terminal<br>Non-insulated ter<br>AWG | insulated/<br>minal crimping<br>mm² | ĬġŢ | 8    | <b>/</b> @ |
|----------|--------------|--------------|----------------------|----------------|-----------------|----------------|---------------|------------------------------------------|-------------------------------------|-----|------|------------|
| 6AB14-65 | 6-3/4        | 170          | 21                   | 3/0            | 80              | 16, 14, 12     | 1.5, 2.5, 4   | 14                                       | 2.5                                 | 228 | 12 / | / 48       |