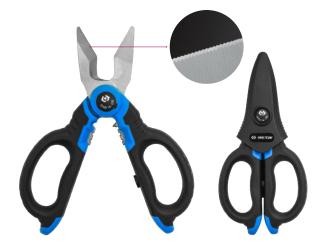

## 5 in 1 Multi-functional Electrician Scissors

## 6AB14-06

- Professional scissors with special steel frame for high resistance and durability
- High hardness blades and anti-slip serrated edge for making precise cuts
- Light and strong handles are made from impact-resistant plastic material
- Ergonomically-designed handles are suitable for a comfortable grip
- PP+TPR handle material
- The blade is made of 4034 stainless steel

## 6AB14-65

- Professional scissors with special steel frame for high resistance and durability
- High hardness blades and anti-slip serrated edge for making precise cuts
- Light and strong handles are made from impact-resistant plastic material
- Ergonomically-designed handles are suitable for a comfortable grip
- PP+TPR handle material
- The blade is made of 4034 stainless steel