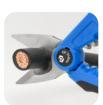

## 5 in 1 Multi-functional Electrician Scissors

## 6AB14-06

- Professional scissors with special steel frame for high resistance and durability
- High hardness blades and anti-slip serrated edge for making precise cuts
- Light and strong handles are made from impact-resistant plastic material
- Ergonomically-designed handles are suitable for a comfortable grip
- PP+TPR handle material
- The blade is made of 4034 stainless steel