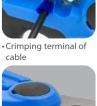

• Wire stripper 1.5-4mm<sup>2</sup>

· Crimping terminal of cable

Welding cable 80mm<sup>2</sup>

Scraping

| KT NO.   | Overall inch | length<br>mm | Cutting length<br>mm | Cutting<br>AWG | capacity<br>mm² | Wire st<br>AWG | ripper<br>mm² | Pin terminal<br>Non-insulated ter<br>AWG | insulated/<br>minal crimping<br>mm² | ĬġŢ | 8    | <b>/</b> @ |
|----------|--------------|--------------|----------------------|----------------|-----------------|----------------|---------------|------------------------------------------|-------------------------------------|-----|------|------------|
| 6AB14-65 | 6-3/4        | 170          | 21                   | 3/0            | 80              | 16, 14, 12     | 1.5, 2.5, 4   | 14                                       | 2.5                                 | 228 | 12 / | / 48       |