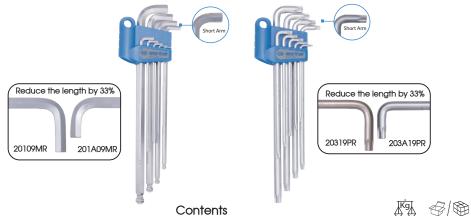

## Stubby L- wrench Set

- The "SPECIAL SHORT ARM" L1 length is designed to be 1/3 as short as other wrenches to allow easy work in cramped places
- The "SPECIAL SHORT ARM" is made with a 90 degree bend for high workability in small spaces without risk of pinched fingers

| KT NO.   | PC. | Spec.                 | Contents  |                                  | Kg   | <b>3/9</b> |
|----------|-----|-----------------------|-----------|----------------------------------|------|------------|
| 201A09MR | 9   | Extra long arm / ball | H1.5, H2, | H2.5, H3, H4, H5, H6, H8, H10    | 0.45 | 10 / 60    |
| 203A19PR | 9   | Extra long arm 🌘      | T10, T15, | T20, T25, T27, T30 T40, T45, T50 | 0.45 | 10 / 60    |