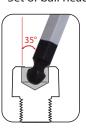

#### 201B09MR

• Set of ball head offset key wrench, extra long arm

| KT NO.                                  | KT NO. PC. Spec. Contents |                           |                                         |      |           |
|-----------------------------------------|---------------------------|---------------------------|-----------------------------------------|------|-----------|
| *************************************** |                           | ороо:                     |                                         | ₩g.  | <b>多/</b> |
| 201B09MR                                | 9                         | Extra long arm / ball 🛞 🏿 | H1.5, H2, H2.5, H3, H4, H5, H6, H8, H10 | 0.45 | 8 / 48    |