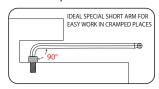

## Stubby L- wrench Set

- The "SPECIAL SHORT ARM" L1 length is designed to be 1/3 as short as other wrenches to allow easy work in cramped places
- The "SPECIAL SHORT ARM" is made with a 90 degree bend for high workability in small spaces without risk of pinched fingers