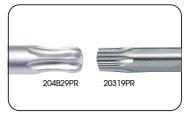

### 204B29PR

• Set of ball head offset key wrench, long modle, for torx internal screw

| KT NO.   | PC. | Spec.                   | Contents                                    | ŢĸġŢ | 8/8    |
|----------|-----|-------------------------|---------------------------------------------|------|--------|
| 204B29PR | 9   | Standard arm / ball 🌑 🥤 | T10, T15, T20, T25, T27, T30, T40, T45, T50 | 0.37 | 6 / 48 |