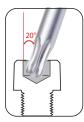

## Stubby L- wrench Set

- The "SPECIAL SHORT ARM" L1 length is designed to be 1/3 as short as other wrenches to allow easy work in cramped places
- The "SPECIAL SHORT ARM" is made with a 90 degree bend for high workability in small spaces without risk of pinched fingers