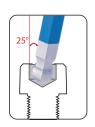

## 20109MW

- Color coded according to size makes it easy to distinguish and allows for faster work
- This professional ball hex key is made of S2 material
- The unique design at the bottom of the ball head has an inclination angle of 25 degrees that allows for easy operation in narrow spaces
- The rack can be opened, and the wrenches are easy to take out
- Easy to identify with the internal engravings