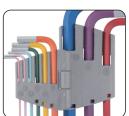

## 20109MW

- Color coded according to size makes it easy to distinguish and allows for faster work
- This professional ball hex key is made of S2 material
- The unique design at the bottom of the ball head has an inclination angle of 25 degrees that allows for easy operation in narrow spaces
- The rack can be opened, and the wrenches are easy to take out
- Easy to identify with the internal engravings

| KT NO.  | PC. | Spec.                   | Contents                                | ₩gŢ  | 8/8    |
|---------|-----|-------------------------|-----------------------------------------|------|--------|
| 20109MW | 9   | Extra long arm / ball 🛞 | H1.5, H2, H2.5, H3, H4, H5, H6, H8, H10 | 0.45 | 6 / 36 |