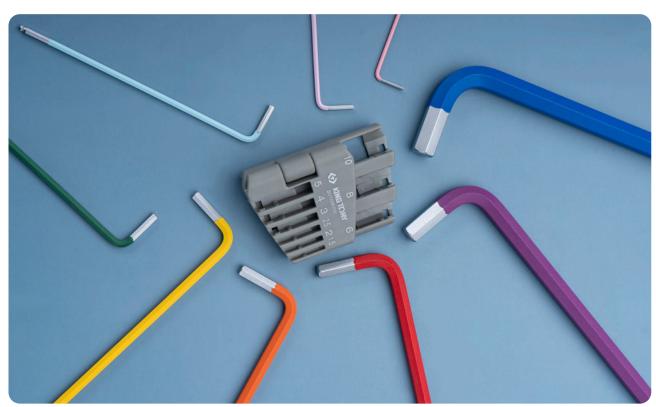

## 9 PC. Color Coded Extra Long Arm Ball End Hex Key Set

## 20109MW

- Color coded according to size makes it easy to distinguish and allows for faster work
- This professional ball hex key is made of S2 material
- The unique design at the bottom of the ball head has an inclination angle of 25 degrees that allows for easy operation in narrow spaces
- The rack can be opened, and the wrenches are easy to take out
- Easy to identify with the internal engravings

| KT NO.  | PC. | Spec.                   | Contents                                | ₩gŢ  | 8/8    |
|---------|-----|-------------------------|-----------------------------------------|------|--------|
| 20109MW | 9   | Extra long arm / ball 🛞 | H1.5, H2, H2.5, H3, H4, H5, H6, H8, H10 | 0.45 | 6 / 36 |