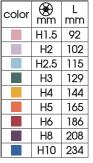

| KT NO.  | PC. | Spec.                   | Contents                                | ₩gŢ  | 8/8    |
|---------|-----|-------------------------|-----------------------------------------|------|--------|
| 20109MW | 9   | Extra long arm / ball 🛞 | H1.5, H2, H2.5, H3, H4, H5, H6, H8, H10 | 0.45 | 6 / 36 |