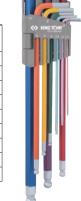

## 9 PC. Color Coded Extra Long Arm Ball End Hex Key Set

## 20109MW

- Color coded according to size makes it easy to distinguish and allows for faster work
- This professional ball hex key is made of S2 material
- The unique design at the bottom of the ball head has an inclination angle of 25 degrees that allows for easy operation in narrow spaces
- The rack can be opened, and the wrenches are easy to take out
- Easy to identify with the internal engravings

| KT NO.  | PC. | Spec.                   | Contents                                | ₩gŢ  | 8/8    |
|---------|-----|-------------------------|-----------------------------------------|------|--------|
| 20109MW | 9   | Extra long arm / ball 🛞 | H1.5, H2, H2.5, H3, H4, H5, H6, H8, H10 | 0.45 | 6 / 36 |