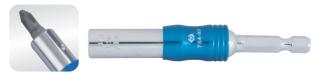

### 754

- Universal joint bit holder
- 20 degree pivot mode allows for limited space accessibility
- Can be used in straight or pivot mode

| KT NO. | O<br>inch | Overall Length (mm) | ŢġŢ |        |
|--------|-----------|---------------------|-----|--------|
| 754-90 | 1/4       | 90                  | 52  | 1 / 12 |