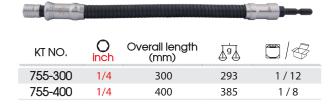

### 755

- Quick release flexible bit holder
- Flexible shaft driver
- The flex shaft accepts any standard hex fitting
- Quick release fits double end power bits and 50mm power bits