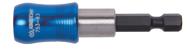

#### 753

- **753-63**
- -Magnetic bit holder
- -With quick-release sleeve
- -For 1025 bit
- -DIN 7427

| KT NO. | O<br>inch | Overall length<br>(mm) | ₽ġŢ |      |
|--------|-----------|------------------------|-----|------|
| 753-63 | 1/4       | 63                     | 33  | 6/72 |