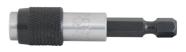

### 752

- Magnetic bit holder
- With quick-release sleeve
- DIN 7427

| KT NO.  | O<br>inch | Overall length (mm) | <u>↑</u> |        |
|---------|-----------|---------------------|----------|--------|
| 752-60  | 1/4       | 63                  | 33       | 6/72   |
| 752-75  | 1/4       | 75                  | 32       | 1 / 12 |
| 752-100 | 1/4       | 100                 | 38       | 1 / 12 |
| 752-150 | 1/4       | 150                 | 52       | 1 / 12 |
| 752-300 | 1/4       | 300                 | 92       | 1 / 12 |