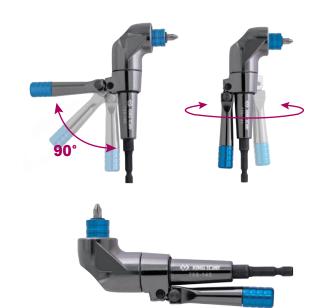

# **Angle Driver**

- The body is zin alloy steel
- The arm is chrome vanadium alloy steel
- The chuck is aluminum alloy steel
- Magnetic

1/4" Hex size shank driver

## 759

- Heavy duty right angle bit holder
- This heavy duty 90 degree offset driver with 24 position gripped stabilizer arm is designed for use with power drivers 18-24 Volts
- Its head is shorter than 2.5" which is suitable to use in limited space
- Locking magnetic chuck accepts any 1/4" hex drive accessory such as twist drills, spade drills, step drills, grinding stones, buffer pads, nut drivers and screwdriver bits
- Durable all metal housing and steel gears with ball bearing construction
- Gripped stabilizer arm with 1 screwdriver bit storage
- It's amazing capacity for up to 500 inch lbs with 2000 **RPM**

| KT NO.  | O<br>inch | Overall length<br>(mm) | <u> </u> | @/ <b>@</b> |
|---------|-----------|------------------------|----------|-------------|
| 759-140 | 1/4       | 140                    | 305      | 12 / 48     |