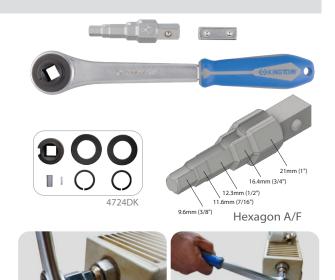

# Stepped Ratchet Radiator Key Set

#### 7HA03

- Suitable for installation and removal of most radiator valves and tank connectors
- Key has fittings from small to large, stepped along the length of the key, for different internal hexagon and internal lug valve sizes
- Stepped hexagon key with 3/8", 7/16", 1/2", 3/4", 1"
- 1/2"DR. ratchet makes installations quickly and easily
- 4724-11G can be used as general ratchet, DIN 3122, 11° gear action degree (32 teeth)

| Contents | √ 0.74   |
|----------|----------|
| 0        | 4724-11G |
|          | 7HA11    |
| ( • • )  | 4724-01  |