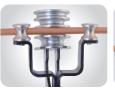

# Stepped Ratchet Radiator Key Set

#### 7HA03

- Suitable for installation and removal of most radiator valves and tank connectors
- Key has fittings from small to large, stepped along the length of the key, for different internal hexagon and internal lug valve sizes
- Stepped hexagon key with 3/8", 7/16", 1/2", 3/4", 1"
- 1/2"DR. ratchet makes installations quickly and easily
- 4724-11G can be used as general ratchet, DIN 3122, 11° gear action degree (32 teeth)