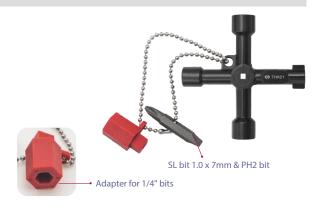

# 4-way Control Cabinet Key

#### 7HA21

- For all standard cabinets and shut-off systems
- For control cabinets and shut-off systems in the supply of gas, water and electricity
- For technical installations in buildings, e. g. air conditioning and ventilation systems, shut-off valves, mains switch-boards, etc.