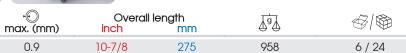

### 7CA15-10M

- 4 in 1 design, easy and quick to change the bend size
- Bend 5mm, 6mm, 8mm and 10mm outside diameter brass, copper or aluminum tubing
- Unique design allows bending in tight spaces
- Comfort grip handles reduce hand fatigue and slippage

inch

3/16, 1/4, 5/16, 3/8

KT NO.

7CA15-10M