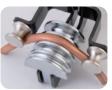

# Stepped Ratchet Radiator Key Set

#### 7HA03

- Suitable for installation and removal of most radiator valves and tank connectors
- Key has fittings from small to large, stepped along the length of the key, for different internal hexagon and internal lug valve sizes
- Stepped hexagon key with 3/8", 7/16", 1/2", 3/4", 1"
- 1/2"DR. ratchet makes installations quickly and easily
- 4724-11G can be used as general ratchet, DIN 3122, 11° gear action degree (32 teeth)