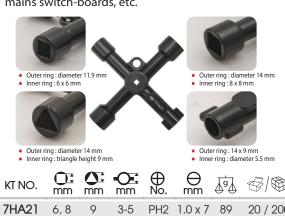

# 4-way Control Cabinet Key

#### 7HA21

- For all standard cabinets and shut-off systems
- For control cabinets and shut-off systems in the supply of gas, water and electricity
- For technical installations in buildings, e. g. air conditioning and ventilation systems, shut-off valves, mains switch-boards, etc.