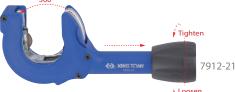

# Ratchet Tubing Cutter for Stainless Steel

### 7912-21

7912-22

- Cuts without having to rotate tool completely around tubing
- Ratchet mechanism allows for tight area operation
- Cuts through some of the toughest surfaces: stainless steel, wall conduit, copper and aluminum
- Exclusive one hand operation, limited risks of hand-fatigue and injuries