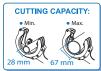

### 7912-23

• Apply to cut car's exhaust pipe.

 Use Phillips screwdriver to take out the back-up blade located in the handle

| KT NO.    | Capacity<br>ø mm | Max. cutting thicknes Stainless | os (mm) 😎<br>Other | $\overline{\uparrow_a}\overline{\uparrow}$ | 8/8      |  |
|-----------|------------------|---------------------------------|--------------------|--------------------------------------------|----------|--|
| 7912-23   | 28-67            | 2                               | 3.0                | 1122.6                                     | 1 / 10   |  |
| 7912-2311 |                  | Spare cutting blade             |                    | 5                                          | 25 / 250 |  |
|           |                  |                                 |                    |                                            |          |  |