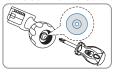

7912-22

Tighten

Loosen

Provided with foldable reamer.

 Use Phillips screwdriver to take out the backup blade located in the handle base.

 Deploy foldable reamer provided to smoothen sharp edges. (only 7912-22)