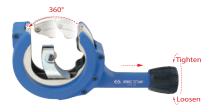

# Ratchet Tubing Cutter for Stainless Steel

### 7912-21

7912-22

- Cuts without having to rotate tool completely around tubing
- Ratchet mechanism allows for tight area operation
- Cuts through some of the toughest surfaces: stainless steel, wall conduit, copper and aluminum
- Exclusive one hand operation, limited risks of hand-fatigue and injuries