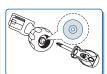

7912-22

Tighten

Loosen

Provided with foldable reamer.

 Use Phillips screwdriver to take out the backup blade located in the handle base.

 Deploy foldable reamer provided to smoothen sharp edges. (only 7912-22)