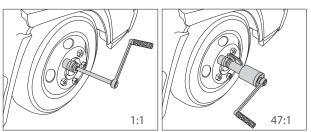

| KT NO.    | Ratio  | Input square | Output square | Max output torque<br>N·m / ft·lb | Jkg J | 48/4 |
|-----------|--------|--------------|---------------|----------------------------------|-------|------|
| 3488A03MP | 47 : 1 | 1"           | 1"            | 4700 / 3466                      | 9.3   | 1/2  |