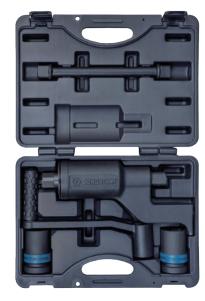

## 3488A03MP

- It is a newly designed wheel wrench for truck or car tires by using less labor to reach a sufficient output
- Suitable for trucks, buses, and other heavy duty vehicles

| Contents |                             |  |  |  |  |
|----------|-----------------------------|--|--|--|--|
|          | Power enhanced device 1 PC. |  |  |  |  |
| -        | Prolonged pole 1 PC.        |  |  |  |  |
|          | Handle 1 PC.                |  |  |  |  |
| 8835M    | 32, 33                      |  |  |  |  |