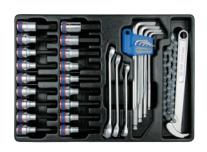

#### 9-90131MR

Tray category #4 (375 x 265mm)

| Contents          | 3.1 🕏 / 🚳 1 / 10                            |  |
|-------------------|---------------------------------------------|--|
| 4033              | T20, T25, T27, T30, T40, T45, T50, T55, T60 |  |
| <b>4</b> 035      | H4, H5, H6, H7, H8, H10, H12, H14,<br>H17   |  |
| 1120MR            | H1.5, H2, H2.5, H3, H4, H5, H6, H8,<br>H10  |  |
| <b>⇒</b> 1930     | 10 x 11, 12 x 14, 14 x 17                   |  |
| 3204 (Ø 60 ~ 140) |                                             |  |