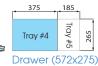

#### 9-90131MR

Tray category #4 (375 x 265mm)

| Contents          | 3.1 🕏 / 🚳 1 / 10                            |  |
|-------------------|---------------------------------------------|--|
| 4033              | T20, T25, T27, T30, T40, T45, T50, T55, T60 |  |
| <b>4</b> 035      | H4, H5, H6, H7, H8, H10, H12, H14,<br>H17   |  |
| 1120MR            | H1.5, H2, H2.5, H3, H4, H5, H6, H8,<br>H10  |  |
| <b>⇒</b> 1930     | 10 x 11, 12 x 14, 14 x 17                   |  |
| 3204 (Ø 60 ~ 140) |                                             |  |

9-1205MR

Tray category #4 (375 x 265mm)