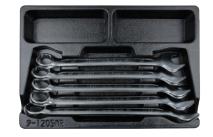

# **Tool Set Content**

#### 9-90131MR

Tray category #4 (375 x 265mm)

| Contents          | 3.1 🕏 / 🚳 1 / 10                            |  |
|-------------------|---------------------------------------------|--|
| 4033              | T20, T25, T27, T30, T40, T45, T50, T55, T60 |  |
| <b>4</b> 035      | H4, H5, H6, H7, H8, H10, H12, H14,<br>H17   |  |
| 1120MR            | H1.5, H2, H2.5, H3, H4, H5, H6, H8,<br>H10  |  |
| <b>⇒</b> 1930     | 10 x 11, 12 x 14, 14 x 17                   |  |
| 3204 (Ø 60 ~ 140) |                                             |  |





9-1205MR

Tray category #4 (375 x 265mm)







## 9-1216MR

## 9-1216MR01 9-1216MR03

Tray category #4 (375 x 265mm)

| KT NO.     | Conte | ents 👰 3.20 🕏 / 🗎 1/6                                         |  |  |  |  |
|------------|-------|---------------------------------------------------------------|--|--|--|--|
| 9-1216MR   | 1060  | 6, 8, 10, 12, 13, 14, 16, 17, 19, 21, 22, 24, 26, 27, 29, 32  |  |  |  |  |
| 9-1216MR01 |       | 6, 8, 10, 11, 13, 14, 16, 17, 18, 19, 21, 22, 24, 27, 30, 32  |  |  |  |  |
| 9-1216MR03 |       | 8, 10, 11, 12, 13, 14, 15, 17, 18, 19, 21, 22, 24, 27, 30, 32 |  |  |  |  |





#### 9-1219MR01

Tray category #4 (375 x 265mm)

| Cont     | ents |                                   | ¥9                     | 2.25    | 8/8         | 1/6    |
|----------|------|-----------------------------------|-------