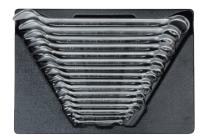

## 9-1216MR01 9-1216MR03

Tray category #4 (375 x 265mm)

| KT NO.     | Conte | ents 👰 3.20 🕏 / 🗎 1/6                                         |  |  |  |  |
|------------|-------|---------------------------------------------------------------|--|--|--|--|
| 9-1216MR   | 1060  | 6, 8, 10, 12, 13, 14, 16, 17, 19, 21, 22, 24, 26, 27, 29, 32  |  |  |  |  |
| 9-1216MR01 |       | 6, 8, 10, 11, 13, 14, 16, 17, 18, 19, 21, 22, 24, 27, 30, 32  |  |  |  |  |
| 9-1216MR03 |       | 8, 10, 11, 12, 13, 14, 15, 17, 18, 19, 21, 22, 24, 27, 30, 32 |  |  |  |  |