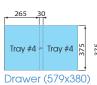

## 9-1216MR

## 9-1216MR01 9-1216MR03

Tray category #4 (375 x 265mm)

| KT NO.     | Conte | ents 👰 3.20 🕏 / 🗎 1/6                                         |  |  |  |  |
|------------|-------|---------------------------------------------------------------|--|--|--|--|
| 9-1216MR   | 1060  | 6, 8, 10, 12, 13, 14, 16, 17, 19, 21, 22, 24, 26, 27, 29, 32  |  |  |  |  |
| 9-1216MR01 |       | 6, 8, 10, 11, 13, 14, 16, 17, 18, 19, 21, 22, 24, 27, 30, 32  |  |  |  |  |
| 9-1216MR03 |       | 8, 10, 11, 12, 13, 14, 15, 17, 18, 19, 21, 22, 24, 27, 30, 32 |  |  |  |  |