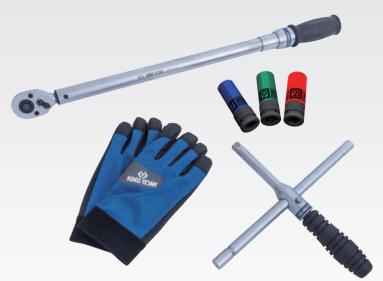

## Wheel Nut Repair Set

- Ideal set for wheel nut removing and tightening
- Spinner cross wrench, removable design, easy to carry
- Industrial type torque wrench, 40-200Nm
- Impact wheel nut socket, 17, 19, 21mm\*PU working gloves

## P34462-1DG02