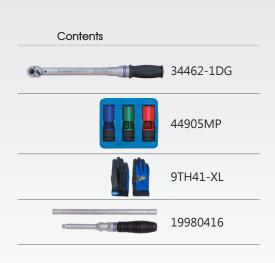

## Wheel Nut Repair Set

- Ideal set for wheel nut removing and tightening
- Spinner cross wrench, removable design, easy to carry
- Industrial type torque wrench, 40-200Nm
- Impact wheel nut socket, 17, 19, 21mm\*PU working gloves

## P34462-1DG02