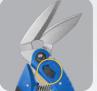

· Large angle of blades

• Small angle of blades

· Big angle design between blades and the handles of the scissors

| KT NO.   | Overall | _   | Cutting length | Wire cutting<br>Aluminum / Copper | Cu<br>Cardboard | tting ca<br>/ Carpe | pacities (mn<br>t / Copper / | n)<br>Aluminium | <u></u> | @/@    |
|----------|---------|-----|----------------|-----------------------------------|-----------------|---------------------|------------------------------|-----------------|---------|--------|
|          | inch    | mm  | mm             | mm                                |                 |                     | (soft)                       |                 | — — —   |        |
| 6AB33-95 | 9-3/4   | 246 | 73             | 2.5                               | 10              | 5                   | 0.5                          | 0.6             | 312     | 6 / 48 |