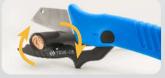

## 6AB33-95

- Ergonomically-designed handles are comfortable and durable during usage
- For cutting soft materials such as tin sheets, plastics, CD, cards and papers...etc
- The stainless steel blade and the curve-blade design makes it steady and saves strength while cutting
- The big angle design between blades and the handles of the scissors makes it so your hand never touches any object while operating
- Designed to conveniently adjust blades
- The blade is made of 420J2 stainless steel material
- PP+TPR handle material

· Large angle of blades

• Small angle of blades

· Big angle design between blades and the handles of the scissors

| KT NO.   | Overall | _   | Cutting length | Wire cutting<br>Aluminum / Copper | Cu<br>Cardboard | tting ca<br>/ Carpe | pacities (mn<br>t / Copper / | n)<br>Aluminium | <u></u> | @/@    |
|----------|---------|-----|----------------|-----------------------------------|-----------------|---------------------|------------------------------|-----------------|---------|--------|
|          | inch    | mm  | mm             | mm                                |                 |                     | (soft)                       |                 | — — —   |        |
| 6AB33-95 | 9-3/4   | 246 | 73             | 2.5                               | 10              | 5                   | 0.5                          | 0.6             | 312     | 6 / 48 |