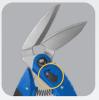

## 6AB33-95

- Ergonomically-designed handles are comfortable and durable during usage
- For cutting soft materials such as tin sheets, plastics, CD, cards and papers...etc
- The stainless steel blade and the curve-blade design makes it steady and saves strength while cutting
- The big angle design between blades and the handles of the scissors makes it so your hand never touches any object while operating
- Designed to conveniently adjust blades
- The blade is made of 420J2 stainless steel material
- PP+TPR handle material

· Large angle of blades

• Small angle of blades

· Big angle design between blades and the handles of the scissors

| KT NO.   | Overall | _   | Cutting length | Wire cutting<br>Aluminum / Copper | Cu<br>Cardboard | tting ca<br>/ Carpe | pacities (mn<br>t / Copper / | n)<br>Aluminium | <u></u> | @/@    |
|----------|---------|-----|----------------|-----------------------------------|-----------------|---------------------|------------------------------|-----------------|---------|--------|
|          | inch    | mm  | mm             | mm                                |                 |                     | (soft)                       |                 | — — —   |        |
| 6AB33-95 | 9-3/4   | 246 | 73             | 2.5                               | 10              | 5                   | 0.5                          | 0.6             | 312     | 6 / 48 |