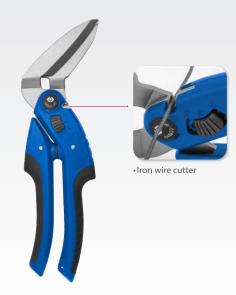

## 6AB33-95

- Ergonomically-designed handles are comfortable and durable during usage
- For cutting soft materials such as tin sheets, plastics, CD, cards and papers...etc
- The stainless steel blade and the curve-blade design makes it steady and saves strength while cutting
- The big angle design between blades and the handles of the scissors makes it so your hand never touches any object while operating
- Designed to conveniently adjust blades
- The blade is made of 420J2 stainless steel material
- PP+TPR handle material

· Large angle of blades

• Small angle of blades

· Big angle design between blades and the handles of the scissors

| KT NO.   | Overall | _   | Cutting length | Wire cutting<br>Aluminum / Copper | Cu<br>Cardboard | tting ca<br>/ Carpe | pacities (mn<br>t / Copper / | n)<br>Aluminium | <u></u> | @/@    |
|----------|---------|-----|----------------|-----------------------------------|-----------------|---------------------|------------------------------|-----------------|---------|--------|
|          | inch    | mm  | mm             | mm                                |                 |                     | (soft)                       |                 | — — —   |        |
| 6AB33-95 | 9-3/4   | 246 | 73             | 2.5                               | 10              | 5                   | 0.5                          | 0.6             | 312     | 6 / 48 |