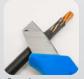

## 7935-08

- Blades are made from high tensile steel, allowing for excellent strength and performance
- Light and strong handles are made from impact-resistant plastic material
- Ergonomically-designed handles are suitable for comfortable and durable usage
- The Cable Stripping Knife has a protection sheath
- The protection sheath can also be used for assisting stripping wires
- The V-shaped groove can be used to position wires, and can prevent sliding while you peel wires
- Nylon handle
- The blade is made of 4034 stainless steel

· Cable stripping

Scraping

| KT NO.  | L<br>mm | ΨġŢ | @/ <b>@</b> |
|---------|---------|-----|-------------|
| 7935-08 | 204     | 109 | 12 / 72     |

· Protection set