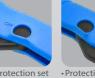

## 7935-08

- Blades are made from high tensile steel, allowing for excellent strength and performance
- Light and strong handles are made from impact-resistant plastic material
- Ergonomically-designed handles are suitable for comfortable and durable usage
- The Cable Stripping Knife has a protection sheath
- The protection sheath can also be used for assisting stripping wires
- The V-shaped groove can be used to position wires, and can prevent sliding while you peel wires
- Nylon handle
- The blade is made of 4034 stainless steel

· Cable stripping

Scraping

| KT NO.  | L<br>mm | ΨġŢ | @/ <b>@</b> |
|---------|---------|-----|-------------|
| 7935-08 | 204     | 109 | 12 / 72     |

· Protection set