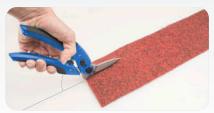

## 6AB33-95

- Ergonomically-designed handles are comfortable and durable during usage
- For cutting soft materials such as tin sheets, plastics, CD, cards and papers...etc
- The stainless steel blade and the curve-blade design makes it steady and saves strength while cutting
- The big angle design between blades and the handles of the scissors makes it so your hand never touches any object while operating
- Designed to conveniently adjust blades
- The blade is made of 420J2 stainless steel material
- PP+TPR handle material