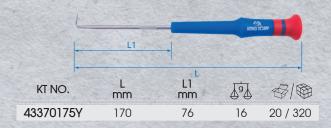

## Refillable Pressure Sprayer

## 9TBA600

- Suitable for lubrication, cleaning brake systems, removing dust and applying anti-rust
- Two-position folding nozzle for a standard or long stream spray pattern for narrow and difficult to reach areas
- Do not use with strong chemical or corrosive fluid tool
- The aluminum alloy material uses a one-piece seamless structure to withstand high pressure
- Increase in thickness makes the product less prone to deformation and stronger
- The trigger is not affected by recoil force and is easy to operate
- Max pressure 350 Psi (25Kg /cm²)
- Safety valve pressure: 140Psi (9.84 Kg /cm²)









## Hook & Pick

## 43350175Y

• Bent Tip 45°





• Hook





Bent Tip 90°





- Aw