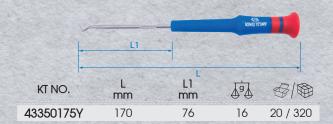

## Refillable Pressure Sprayer

## 9TBA600

- Suitable for lubrication, cleaning brake systems, removing dust and applying anti-rust
- Two-position folding nozzle for a standard or long stream spray pattern for narrow and difficult to reach areas
- Do not use with strong chemical or corrosive fluid tool
- The aluminum alloy material uses a one-piece seamless structure to withstand high pressure
- Increase in thickness makes the product less prone to deformation and stronger
- The trigger is not affected by recoil force and is easy to operate
- Max pressure 350 Psi (25Kg /cm²)
- Safety valve pressure: 140Psi (9.84 Kg /cm²)









## Hook & Pick

## 43350175Y

• Bent Tip 45°





• Hook





Bent Tip 90°





- Aw