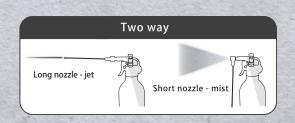

## 9TBA600

- Suitable for lubrication, cleaning brake systems, removing dust and applying anti-rust
- Two-position folding nozzle for a standard or long stream spray pattern for narrow and difficult to reach areas
- Do not use with strong chemical or corrosive fluid tool
- The aluminum alloy material uses a one-piece seamless structure to withstand high pressure
- Increase in thickness makes the product less prone to deformation and stronger
- The trigger is not affected by recoil force and is easy to operate
- Max pressure 350 Psi (25Kg /cm²)
- Safety valve pressure: 140Psi (9.84 Kg /cm²)