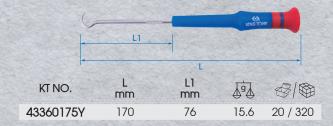

## Refillable Pressure Sprayer

## 9TBA600

- Suitable for lubrication, cleaning brake systems, removing dust and applying anti-rust
- Two-position folding nozzle for a standard or long stream spray pattern for narrow and difficult to reach areas
- Do not use with strong chemical or corrosive fluid tool
- The aluminum alloy material uses a one-piece seamless structure to withstand high pressure
- Increase in thickness makes the product less prone to deformation and stronger
- The trigger is not affected by recoil force and is easy to operate
- Max pressure 350 Psi (25Kg /cm²)
- Safety valve pressure: 140Psi (9.84 Kg /cm²)









## Hook & Pick

## 43350175Y

• Bent Tip 45°





• Hook





Bent Tip 90°





- Aw