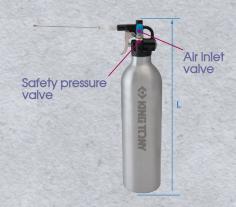

## 9TBA600

- Suitable for lubrication, cleaning brake systems, removing dust and applying anti-rust
- Two-position folding nozzle for a standard or long stream spray pattern for narrow and difficult to reach areas
- Do not use with strong chemical or corrosive fluid tool
- The aluminum alloy material uses a one-piece seamless structure to withstand high pressure
- Increase in thickness makes the product less prone to deformation and stronger
- The trigger is not affected by recoil force and is easy to operate
- Max pressure 350 Psi (25Kg /cm²)
- Safety valve pressure: 140Psi (9.84 Kg /cm²)