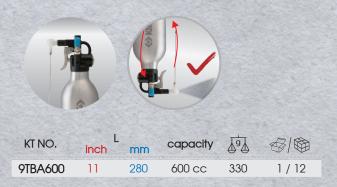

## 9TBA600

- Suitable for lubrication, cleaning brake systems, removing dust and applying anti-rust
- Two-position folding nozzle for a standard or long stream spray pattern for narrow and difficult to reach areas
- Do not use with strong chemical or corrosive fluid tool
- The aluminum alloy material uses a one-piece seamless structure to withstand high pressure
- Increase in thickness makes the product less prone to deformation and stronger
- The trigger is not affected by recoil force and is easy to operate
- Max pressure 350 Psi (25Kg /cm²)
- Safety valve pressure: 140Psi (9.84 Kg /cm²)