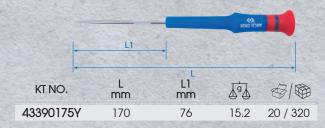

## Refillable Pressure Sprayer

## 9TBA600

- Suitable for lubrication, cleaning brake systems, removing dust and applying anti-rust
- Two-position folding nozzle for a standard or long stream spray pattern for narrow and difficult to reach areas
- Do not use with strong chemical or corrosive fluid tool
- The aluminum alloy material uses a one-piece seamless structure to withstand high pressure
- Increase in thickness makes the product less prone to deformation and stronger
- The trigger is not affected by recoil force and is easy to operate
- Max pressure 350 Psi (25Kg /cm²)
- Safety valve pressure: 140Psi (9.84 Kg /cm²)









## Hook & Pick

## 43350175Y

• Bent Tip 45°





• Hook





Bent Tip 90°





- Aw