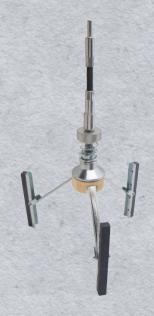

#### Engine Cylinder Hone 50~175mm

### 9AC231-54

- For engine cylinders bores from 50mm to 175mm
- Adjustable spring tension and spread limiter easy to remove carbon
- The hone stones is 220 grit, coarse grade