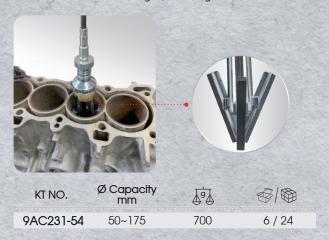

#### Engine Cylinder Hone 50~175mm

### 9AC231-54

- For engine cylinders bores from 50mm to 175mm
- Adjustable spring tension and spread limiter easy to remove carbon
- The hone stones is 220 grit, coarse grade