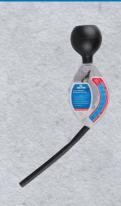

#### Anti-freeze & Coolant Tester

## **1**9DD22

- Use to check condition of antifreeze and coolant (Ethylene Glycol)
- Ideal for avoiding winter freeze-ups and summer overheating