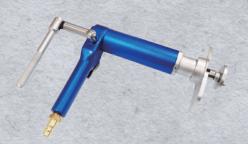

# 9BC251A01

- Designed to make disc brake services faster and energy saving
- Tool can be turned left-and right-ward suitable for regular and reverse-threaded pistons
- Pneumatic powered tool is able to wind pistons back simply pressing a button