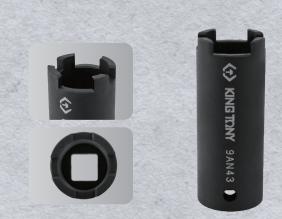

## Man & Benz Truck Diesel Injection Valve Socket

## 9AN43 💷 🔿

- The tool is designed to remove and install diesel injection valve
- Application: MAN 422/403, BENZ Truck, SCANIA