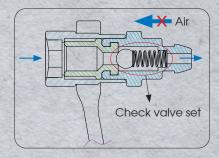

## Brake Bleeder Wrench Set 9BC5001MR

• Wrench size : 7, 8, 9, 10, 11mm

NEW

- Use on any vehicle, SUV, light truck or motorcycle brake caliper
- Combine wrench & socket to make loosening and tightening easily
- Ideal for bleeding brake system and hydraulic clutch system without removing the wheels
- High quality material internal seal to upgrade durability
- Silicone tube has the characteristics of acid and alkali proof, corrosion resistance, wear resistance, high and low temperature resistance
- Brake bleeder socket wrench prevents air backflow into brake system