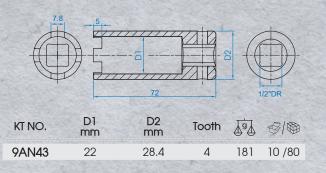

## Man & Benz Truck Diesel Injection Valve Socket

## 9AN43 💷 🔿

- The tool is designed to remove and install diesel injection valve
- Application: MAN 422/403, BENZ Truck, SCANIA