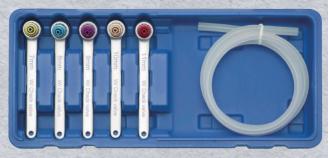

## Brake Bleeder Wrench Set 9BC5001MR

• Wrench size : 7, 8, 9, 10, 11mm

NEW

- Use on any vehicle, SUV, light truck or motorcycle brake caliper
- Combine wrench & socket to make loosening and tightening easily
- Ideal for bleeding brake system and hydraulic clutch system without removing the wheels
- High quality material internal seal to upgrade durability
- Silicone tube has the characteristics of acid and alkali proof, corrosion resistance, wear resistance, high and low temperature resistance
- Brake bleeder socket wrench prevents air backflow into brake system

| Contents |           | 1/6        |
|----------|-----------|------------|
| 4        | 9BC5107M  | 7mm        |
| 4300     | 9BC5108M  | 8mm        |
| 4        | 9BC5109M  | 9mm        |
|          | 9BC5110M  | 10mm       |
| -        | 9BC5111M  | llmm       |
| 0        | 9BC32P021 | Station of |