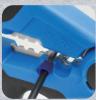

## 5 in 1 Multi-functional Electrician Scissors

## 6AB14-06

- Professional scissors with special steel frame for high resistance and durability
- High hardness blades and anti-slip serrated edge for making precise cuts
- Light and strong handles are made from impact-resistant plastic material
- Ergonomically-designed handles are suitable for a comfortable grip
- PP+TPR handle material
- The blade is made of 4034 stainless steel

Scraping

6AB14-06 6-3/8

KT NO.

• Wire stripper 1.5-4mm

| ll length | Cutting length | Cutting |    |
|-----------|----------------|---------|----|
| mm        | mm             | AWG     |    |
| 161       | 24             | 1/0     | 50 |

Wire stripper

14, 12

mm<sup>2</sup>

1.5, 2.5