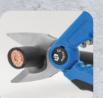

## 6AB14-65

Overa

inch

- Professional scissors with special steel frame for high resistance and durability
- High hardness blades and anti-slip serrated edge for making precise cuts
- Light and strong handles are made from impact-resistant plastic material
- Ergonomically-designed handles are suitable for a comfortable grip
- PP+TPR handle material
- The blade is made of 4034 stainless steel

· Crimping terminal of

· Crimping terminal of

• Welding cable 100mm<sup>2</sup>

Scraping

| KT NO.   | Overall inch | length<br>mm | Cutting length<br>mm |     | capacity<br>mm² |
|----------|--------------|--------------|----------------------|-----|-----------------|
| 6AB14-65 | 6-3/4        | 170          | 21                   | 3/0 | 80              |

| Wire st<br>AWG | ripper<br>mm² |
|----------------|---------------|
|                |               |
| 16, 14, 12     | 1.5, 2.5, 4   |