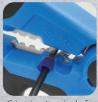

## 5 in 1 Multi-functional Electrician Scissors

## 6AB14-06

- Professional scissors with special steel frame for high resistance and durability
- High hardness blades and anti-slip serrated edge for making precise cuts
- Light and strong handles are made from impact-resistant plastic material
- Ergonomically-designed handles are suitable for a comfortable grip
- PP+TPR handle material
- The blade is made of 4034 stainless steel

Scraping

6AB14-06 6-3/8

KT NO.

• Wire stripper 1.5-4mm

| ll length | Cutting length | Cutting |    |
|-----------|----------------|---------|----|
| mm        | mm             | AWG     |    |
| 161       | 24             | 1/0     | 50 |

Wire stripper

14, 12

mm<sup>2</sup>

1.5, 2.5