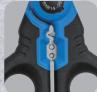

## 5 in 1 Multi-functional Electrician Scissors

## 6AB14-06

- Professional scissors with special steel frame for high resistance and durability
- High hardness blades and anti-slip serrated edge for making precise cuts
- Light and strong handles are made from impact-resistant plastic material
- Ergonomically-designed handles are suitable for a comfortable grip
- PP+TPR handle material
- The blade is made of 4034 stainless steel

Scraping

6AB14-06 6-3/8

KT NO.

• Wire stripper 1.5-4mm

| ll length | Cutting length | Cutting |    |
|-----------|----------------|---------|----|
| mm        | mm             | AWG     |    |
| 161       | 24             | 1/0     | 50 |