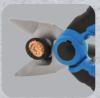

· Crimping terminal of

· Crimping terminal of

• Welding cable 100mm<sup>2</sup>

Scraping

| KT NO.   | Overall inch | length<br>mm | Cutting length<br>mm |     | capacity<br>mm² |
|----------|--------------|--------------|----------------------|-----|-----------------|
| 6AB14-65 | 6-3/4        | 170          | 21                   | 3/0 | 80              |