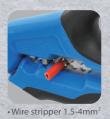

Scraping

6AB14-06 6-3/8

KT NO.

• Wire stripper 1.5-4mm

| ll length | Cutting length | Cutting |    |
|-----------|----------------|---------|----|
| mm        | mm             | AWG     |    |
| 161       | 24             | 1/0     | 50 |