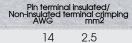

Wire stripper

14, 12

mm<sup>2</sup>

1.5, 2.5

| Wire st<br>AWG | ripper<br>mm² |
|----------------|---------------|
|                |               |
| 16, 14, 12     | 1.5, 2.5, 4   |