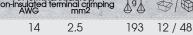

Scraping

6AB14-06 6-3/8

KT NO.

• Wire stripper 1.5-4mm

| ll length | Cutting length | Cutting |    |
|-----------|----------------|---------|----|
| mm        | mm             | AWG     |    |
| 161       | 24             | 1/0     | 50 |

Wire stripper

14, 12

mm<sup>2</sup>

1.5, 2.5