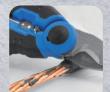

· Crimping terminal of

· Crimping terminal of

• Welding cable 100mm<sup>2</sup>

Scraping

| KT NO.   | Overall inch | length<br>mm | Cutting length<br>mm |     | capacity<br>mm² |
|----------|--------------|--------------|----------------------|-----|-----------------|
| 6AB14-65 | 6-3/4        | 170          | 21                   | 3/0 | 80              |