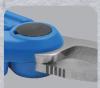

## 5 in 1 Multi-functional Electrician Scissors

## 6AB14-06

- Professional scissors with special steel frame for high resistance and durability
- High hardness blades and anti-slip serrated edge for making precise cuts
- Light and strong handles are made from impact-resistant plastic material
- Ergonomically-designed handles are suitable for a comfortable grip
- PP+TPR handle material
- The blade is made of 4034 stainless steel

## 6AB14-65

Overa

inch

- Professional scissors with special steel frame for high resistance and durability
- High hardness blades and anti-slip serrated edge for making precise cuts
- Light and strong handles are made from impact-resistant plastic material
- Ergonomically-designed handles are suitable for a comfortable grip
- PP+TPR handle material
- The blade is made of 4034 stainless steel