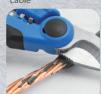

## 6AB14-65

Overa

inch

- Professional scissors with special steel frame for high resistance and durability
- High hardness blades and anti-slip serrated edge for making precise cuts
- Light and strong handles are made from impact-resistant plastic material
- Ergonomically-designed handles are suitable for a comfortable grip
- PP+TPR handle material
- The blade is made of 4034 stainless steel

· Crimping terminal of

· Crimping terminal of

• Welding cable 100mm<sup>2</sup>

Scraping

| KT NO.   | Overall inch | length<br>mm | Cutting length<br>mm |     | capacity<br>mm² |
|----------|--------------|--------------|----------------------|-----|-----------------|
| 6AB14-65 | 6-3/4        | 170          | 21                   | 3/0 | 80              |

| Wire st<br>AWG | ripper<br>mm² |
|----------------|---------------|
|                |               |
| 16, 14, 12     | 1.5, 2.5, 4   |