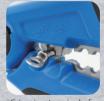

· Crimping terminal of

· Crimping terminal of

• Welding cable 100mm<sup>2</sup>

Scraping

| KT NO.   | Overall inch | length<br>mm | Cutting length<br>mm |     | capacity<br>mm² |
|----------|--------------|--------------|----------------------|-----|-----------------|
| 6AB14-65 | 6-3/4        | 170          | 21                   | 3/0 | 80              |