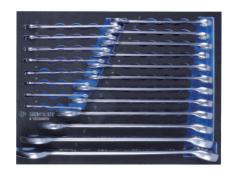

## 9-12D20MRV

Tray category #9 (375 x 280mm)

Contents

**√**9 3.45 **⊗**/**⊕** 1/4

0

1062

6, 7, 8, 9, 10, 11, 12, 13, 14, 15, 16, 17, 18, 19, 21, 22, 24, 27, 30, 32