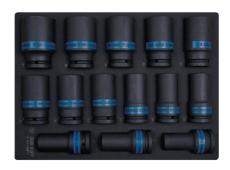

#### 9-6414MPV

Tray category #9 (375 x 280mm)

Contents

6435M

19, 21, 22, 24, 26, 27, 29, 30, 32, 33, 35, 36, 38, 41