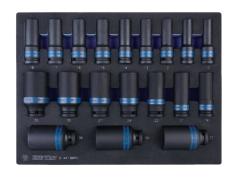

#### 9-4419MPV

Tray category #9 (375 x 280mm)

|   |     | 1   |
|---|-----|-----|
| ( | nte | nts |
|   |     |     |

4435M

10, 11, 12, 13, 14, 15, 16, 17, 18, 19, 21, 22, 24, 27, 30, 32, 33, 34, 36