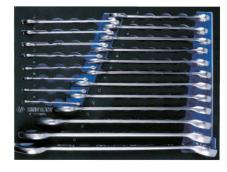

### 9-1220MRV

Tray category #9 (375 x 280mm)

Contents

3.49 🕏 / 🕮 1/4

2

1060 6, 7, 8, 9, 10, 11, 12, 13, 14, 15, 16, 17, 18, 19, 21, 22, 24, 27, 30, 32