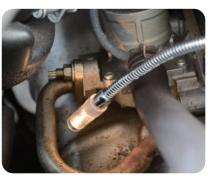

## 3 in 1 Flexible Inspection Bar

203 
√ 203 
√ 12 / 72

Magnetic Pick-Up Bar

Magnetic power : 3.5 lbs / 1.6 kgs Length : 450 mm

Blub

Size:2.2 V , 0.25 A Operates On 2 AA Batteries (Not Included)

Inspection Mirror