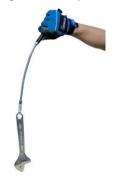

## **Multi-Function Telescoping Bar**

₽ 87 ⊕ 50 / 100

Magnetic Pick-Up Bar

Magnetic power : 1.3 lbs / 0.6 kgs Extendable length : 635 mm 38 mm Diameter Inspection Mirror

To inspect hidden or narrow areas Double ball joint links swivel mirror for viewing to  $360^{\circ}$ 

Scriber

To mark lines on workpieces To clean the water-spurting hole of the windscreen wiper