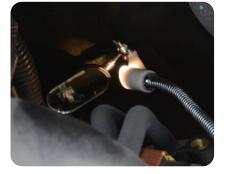

## 3 in 1 Flexible Inspection Bar

203 
√ 203 
√ 12 / 72

Magnetic Pick-Up Bar

Magnetic power : 3.5 lbs / 1.6 kgs Length : 450 mm

Blub

Size:2.2 V , 0.25 A Operates On 2 AA Batteries (Not Included)

Inspection Mirror

50 x 25 mm playground shape To inspect hidden or narrow areas Double ball joint links swivel mirror