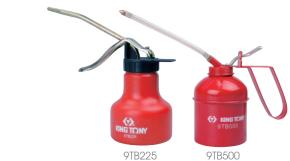

### Pressure Oil Can

### 9TB225

9TB500

- Material: Plastic body (9TB225)
- Material: Metal body (9TB500)

| KT NO. | Capacity<br>c.c. | <u> Pa</u> T | &/ <b>@</b> |
|--------|------------------|--------------|-------------|
| 9TB225 | 225              | 103          | 1 / 160     |
| 9TB500 | 500              | 302          | 10 / 60     |