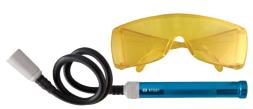

# A/C Leak Detector UV **Light & Safety Glasses**

### 9TQ03

- Universal tube(40cm) designed to reach into narrow space
- 3-UV light bulb with safety glasses
- Works with two LR3 AA batteries (not included)

| KT NO. | Contents         |                | ŢġŢ | \$/ <b>\\\\\\\\\\\\\\\\\\\\\\\\\\\\\\\\\\\\</b> |
|--------|------------------|----------------|-----|-------------------------------------------------|
| 9TQ03  | 9TQ31<br>9CK-102 | 1 PC.<br>1 PC. | 263 | 1 / 18                                          |