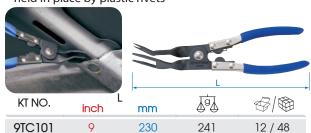

# lip Removal Pliers

### 9TC101

• For removal of door inner-linings and other trim items held in place by plastic rivets