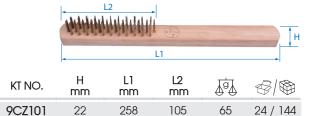

# Steel Wire Brush

### 9CZ101

- Material: wood handle / steel wire
- Wire brush with three rows