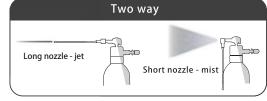

### 9TBA650

- Suitable for lubrication, cleaning brake systems, removing dust and being anti-rust
- Two-position folding nozzle for a standard or long stream spray pattern for narrow and areas which are difficult to reach
- Aluminum canister
- Do not use with strong chemical or corrosive fluid