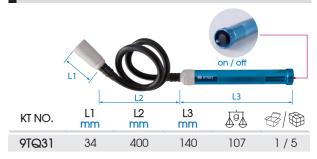

KT NO. | Capacity<br>c.c. | <u> Pa</u> T | &/ <b>@</b> |
|--------|------------------|--------------|-------------|
| 9TB225 | 225              | 103          | 1 / 160     |
| 9TB500 | 500              | 302          | 10 / 60     |

# A/C Leak Detector UV **Light & Safety Glasses**

### 9TQ03

- Universal tube(40cm) designed to reach into narrow space
- 3-UV light bulb with safety glasses
- Works with two LR3 AA batteries (not included)



| KT NO. | Contents         |                | ŢġŢ | \$/ <b>\\\\\\\\\\\\\\\\\\\\\\\\\\\\\\\\\\\\</b> |
|--------|------------------|----------------|-----|-------------------------------------------------|
| 9TQ03  | 9TQ31<br>9CK-102 | 1 PC.<br>1 PC. | 263 | 1 / 18                                          |

# Flexible A/C Detective Light

### 9TQ31



# Refillable Pressure Sprayer



Always wear eye protection while using this tool

### 9TBA650

- Suitable for lubrication, cleaning brake systems, removing dust and being anti-rust
- Two-position folding nozzle for a standard or long stream spray pattern for narrow and areas which are difficult to reach
- Aluminum canister
- Do not use with strong chemical or corrosive fluid





| KT NO.  | L<br>inch | mm  | capacity | Ţ <del>ġ</del> Ţ | &/ <b>\\\\\\\\\\\\\\\\\\\\\\\\\\\\\\\\\\\\</b> |
|---------|-----------|-----|----------|------------------|------------------------------------------------|
| 9TBA650 | 11        | 287 | 650 cc   | 290              | 1 / 12                                         |

spare nozzle #9TBA650BTK

# lip Removal Pliers

### 9TC101

• For removal of door inne