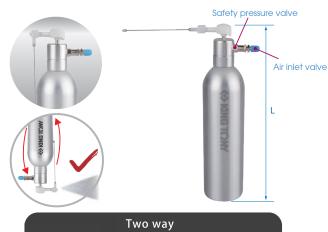

# Refillable Pressure Sprayer

Always wear eye protection while using this tool

### 9TBA650

- Suitable for lubrication, cleaning brake systems, removing dust and being anti-rust
- Two-position folding nozzle for a standard or long stream spray pattern for narrow and areas which are difficult to reach
- Aluminum canister
- Do not use with strong chemical or corrosive fluid