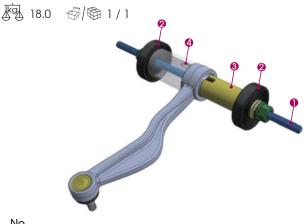

# Universal Sleeve Removal and Installation Set

### 9BD101

No

- Can easily extract and draw in bearings, bushes, seals with this comprehensive tools
- Reduces the possibility of damaging the bearing/ suspension housings
- Tool doesn't designed to be used with the impact wrench

| ~ | INO. |                                                     |
|---|------|-----------------------------------------------------|
|   | 1    | M10 x P1.5 spindle and two fixing nuts with bearing |
|   | 1    | M12 x P2.0 spindle and two fixing nuts with bearing |
|   | 1    | M14 x P2.0 spindle and two fixing nuts with bearing |
|   | 1    | M16 x P2.5 spindle and two fixing nuts with bearing |
|   | 2    | Step discs with A and B sides (2 pcs)               |
|   | 3    | Golden sockets (11 pcs) marked with A               |
|   | 4    | Silver socket (9 pcs) marked with B                 |
|   |      |                                                     |