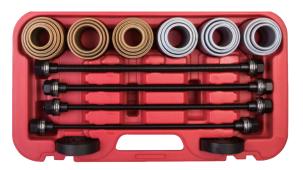

# Universal Sleeve Removal and Installation Set

### 9BD101

No

- Can easily extract and draw in bearings, bushes, seals with this comprehensive tools
- Reduces the possibility of damaging the bearing/ suspension housings
- Tool doesn't designed to be used with the impact wrench

| ~ | INO. |                                                     |
|---|------|-----------------------------------------------------|
|   | 1    | M10 x P1.5 spindle and two fixing nuts with bearing |
|   | 1    | M12 x P2.0 spindle and two fixing nuts with bearing |
|   | 1    | M14 x P2.0 spindle and two fixing nuts with bearing |
|   | 1    | M16 x P2.5 spindle and two fixing nuts with bearing |
|   | 2    | Step discs with A and B sides (2 pcs)               |
|   | 3    | Golden sockets (11 pcs) marked with A               |
|   | 4    | Silver socket (9 pcs) marked with B                 |
|   |      |                                                     |

#### Socket sizes OD x ID mm

| 44 x 34 mm, 46 x 36 mm, 54 x 44 mm, 56 x 46 mm, 58 x 48 mm<br>A 66 x 56 mm, 68 x 58 mm, 70 x 60 mm, 78 x 68 mm, 80 x 70 mm<br>82 x 72 mm |
|------------------------------------------------------------------------------------------------------------------------------------------|
|------------------------------------------------------------------------------------------------------------------------------------------|

48 x 38 mm, 50 x 40 mm, 52 x 42 mm, 60 x 50 mm, 62 x 52 mm В 64 x 54 mm, 72 x 62 mm, 74 x 64 mm, 76 x 66 mm

26