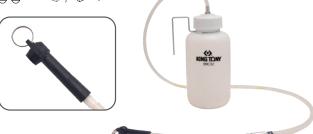

### **Brake Bleeder Valve Collection Bottle**

#### 9BC32

- It contains a brake oil check valve, a silicone hose, and a universal rubber adapter that is compatible with most vechicles
- Complete with a metal hanging hook
- Capacity : 1000 ml