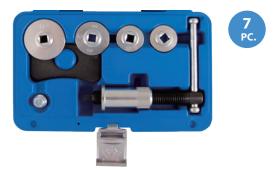

## **Universal Disc Brake** Wind-Back Tool Set

### 9BC26

- Prevents damage to the piston and boot
- For rotating pistons back into caliper to provide clearance for new pads
- Suitable for FORD, ROVER, HONDA, MERCEDES, TOYOTA, VW-AUDI, NISSAN, BMW, MAZDA, MITSUBISHI