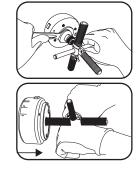

# **Diesel Injector Extractor Tool**

### 9AN021

- Use to remove injectors without dismantling the engine
- Suitable for Bosch injectors in Mercedes-Benz CDI engines 2.1 L and 2.2 L
- Application : Benz for Vito, Sprinter, Viano, C class, E class, CLC, CLK