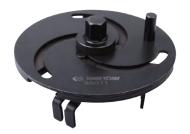

## Fuel Gauge & Pump Sender Collar Wrench

### 9AG11

- Use for removing and fitting fuel gauge sender collars to avoid damage
- 3 jaws to ensure high torque and no risk to damage plastic collar
- Use with 19mm wrench or socket
- Suitable for most collars from 89 to 170mm