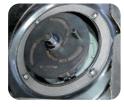

## Adjustable Fuel Tank Lid Remover

### 9AG13

- Use for removing and fitting fuel gauge sender collars to avoid damage
- Special jaws design, no risk to damage plastic collar
- Use with 3/8" DR.
- Suitable for collars from 122 ~ 199mm