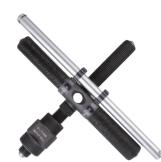

# **Diesel Injector Extractor Tool**

### 9AN021

- Use to remove injectors without dismantling the engine
- Suitable for Bosch injectors in Mercedes-Benz CDI engines 2.1 L and 2.2 L
- Application : Benz for Vito, Sprinter, Viano, C class, E class, CLC, CLK