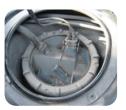

## Fuel Gauge & Pump Sender Collar Wrench

### 9AG11

- Use for removing and fitting fuel gauge sender collars to avoid damage
- 3 jaws to ensure high torque and no risk to damage plastic collar
- Use with 19mm wrench or socket
- Suitable for most collars from 89 to 170mm