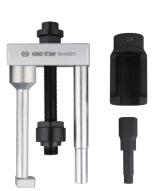

## Adjustable Fuel Tank Lid Remover

### 9AG13

- Use for removing and fitting fuel gauge sender collars to avoid damage
- Special jaws design, no risk to damage plastic collar
- Use with 3/8" DR.
- Suitable for collars from 122 ~ 199mm