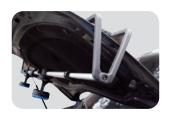

## **Detachable Underhood Light Shelf**

## 87163

- Two movable base fit all kinds of magnetic lights
- 360° horizontal rotating base for different lighting angle
- Three section length adjustment fit variety of occasions
- Durable heavy duty aluminum body + PA
- Anti-sliding clasp handle
- It is recommended to use with 9TA44 (This product dose not contain lamps, please buy separately )