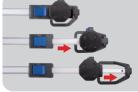

## 87163

- Two movable base fit all kinds of magnetic lights
- 360° horizontal rotating base for different lighting angle
- Three section length adjustment fit variety of occasions
- Durable heavy duty aluminum body + PA
- Anti-sliding clasp handle
- It is recommended to use with 9TA44 (This product dose not contain lamps, please buy separately )