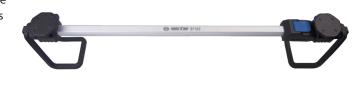

## **Detachable Underhood Light Shelf**

## 87163

- Two movable base fit all kinds of magnetic lights
- 360° horizontal rotating base for different lighting angle
- Three section length adjustment fit variety of occasions
- Durable heavy duty aluminum body + PA
- Anti-sliding clasp handle
- It is recommended to use with 9TA44 (This product dose not contain lamps, please buy separately )

fit variety of occasions

• Three section length adjustment • 360° horizontal rotating base for different lighting angle

| KT NO. | Width<br>(mm) | Height<br>(mm) | Folding length<br>(mm) | Extendable length<br>(mm) | ŢġŶ  | <b>☞</b> /@ |
|--------|---------------|----------------|------------------------|---------------------------|------|-------------|
| 87163  | 110           | 180            | 850                    | 2100                      | 1300 | 1/6         |