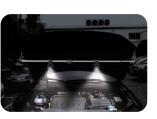

## **Detachable Underhood Light Shelf**

## 87163

- Two movable base fit all kinds of magnetic lights
- 360° horizontal rotating base for different lighting angle
- Three section length adjustment fit variety of occasions
- Durable heavy duty aluminum body + PA
- Anti-sliding clasp handle
- It is recommended to use with 9TA44 (This product dose not contain lamps, please buy separately )

fit variety of occasions

• Three section length adjustment • 360° horizontal rotating base for different lighting angle

| KT NO. | Width<br>(mm) | Height<br>(mm) | Folding length<br>(mm) | Extendable length<br>(mm) | ŢġŶ  | <b>☞</b> /@ |
|--------|---------------|----------------|------------------------|---------------------------|------|-------------|
| 87163  | 110           | 180            | 850                    | 2100                      | 1300 | 1/6         |