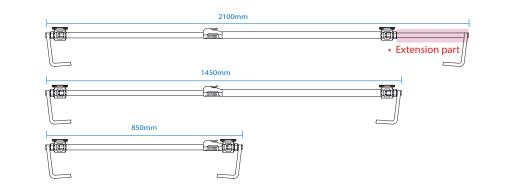

## 87163

- Two movable base fit all kinds of magnetic lights
- 360° horizontal rotating base for different lighting angle
- Three section length adjustment fit variety of occasions
- Durable heavy duty aluminum body + PA
- Anti-sliding clasp handle
- It is recommended to use with 9TA44 (This product dose not contain lamps, please buy separately )

fit variety of occasions

• Three section length adjustment • 360° horizontal rotating base for different lighting angle

| KT NO. | Width<br>(mm) | Height<br>(mm) | Folding length<br>(mm) | Extendable length<br>(mm) | ŢġŶ  | <b>☞</b> /@ |
|--------|---------------|----------------|------------------------|---------------------------|------|-------------|
| 87163  | 110           | 180            | 850                    | 2100                      | 1300 | 1/6         |