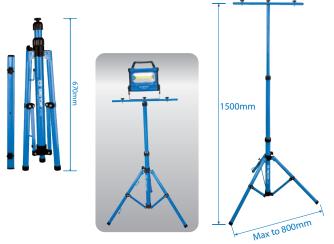

## Adjustable Tripod for Floodlight

## 87162

- Can hold one light or 2 lights (with T-Bar)
- Durable heavy duty steel tripod body
- Three section tube diameter : 25mm / 32mm / 38mm
- Adjustable tripod height from 700mm to 1500mm
- Portable, easy to fold and great for transportation
- It is recommended to use with 9TA42 / 9TA44 / 9TA45 / 9TA46 (This product dose not contain lamps, please buy separately)

| KT NO. | Tube<br>Diameter<br>(mm) | Loading<br>Weight<br>(kg) | Folded<br>Length<br>(mm) | Max<br>height<br>(mm) | ₹ <u>a</u> ₹ | @/@ |
|--------|--------------------------|---------------------------|--------------------------|-----------------------|--------------|-----|
| 87162  | 38                       | 3.0                       | 700                      | 1500                  | 650          | 1/6 |