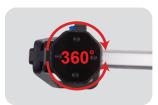

## 87163

- Two movable base fit all kinds of magnetic lights
- 360° horizontal rotating base for different lighting angle
- Three section length adjustment fit variety of occasions
- Durable heavy duty aluminum body + PA
- Anti-sliding clasp handle
- It is recommended to use with 9TA44 (This product dose not contain lamps, please buy separately )

fit variety of occasions

• Three section length adjustment • 360° horizontal rotating base for different lighting angle

| KT NO. | Width<br>(mm) | Height<br>(mm) | Folding length<br>(mm) | Extendable length<br>(mm) | ŢġŶ  | <b>☞</b> /@ |
|--------|---------------|----------------|------------------------|---------------------------|------|-------------|
| 87163  | 110           | 180            | 850                    | 2100                      | 1300 | 1/6         |