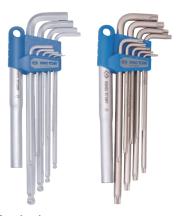

## Stubby L- wrench Set

- The "SPECIAL SHORT ARM" L1 length is designed to be 1/3 as short as other wrenches to allow easy work in cramped places
- The "SPECIAL SHORT ARM" is made with a 90 degree bend for high workability in small spaces without risk of pinched fingers

| KT NO.   | PC. | Spec.                    | Contents                                   | ₩Ġ   | 8/9     |
|----------|-----|--------------------------|--------------------------------------------|------|---------|
| 201A09MR | 9   | Extra long arm<br>/ ball | H1.5, H2, H2.5, H3, H4, H5, H6, H8, H10    | 0.45 | 10 / 60 |
| 203A19PR | 9   | Extra long arm           | T10, T15, T20, T25, T27, T30 T40, T45, T50 | 0.45 | 10 / 60 |