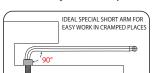

## Stubby L- wrench Set

- The "SPECIAL SHORT ARM" L1 length is designed to be 1/3 as short as other wrenches to allow easy work in cramped places
- The "SPECIAL SHORT ARM" is made with a 90 degree bend for high workability in small spaces without risk of pinched fingers