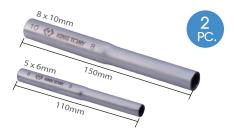

## 20002UB

| Contents    | Overall length<br>(mm) | AØ<br>mm | BØ<br>mm |
|-------------|------------------------|----------|----------|
| S : 5 x 6mm | 110                    | 11       | 10       |
| L:8 x 10mm  | 150                    | 16       | 14       |

• Material - SNCM - V alloy steel

• Finishing - chrome plated