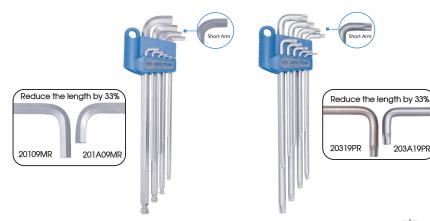

## Stubby L- wrench Set

- The "SPECIAL SHORT ARM" L1 length is designed to be 1/3 as short as other wrenches to allow easy work in cramped places
- The "SPECIAL SHORT ARM" is made with a 90 degree bend for high workability in small spaces without risk of pinched fingers

| KT NO.   | PC. | Spec.                    | Contents                                   | ₩Ġ   | 8/9     |
|----------|-----|--------------------------|--------------------------------------------|------|---------|
| 201A09MR | 9   | Extra long arm<br>/ ball | H1.5, H2, H2.5, H3, H4, H5, H6, H8, H10    | 0.45 | 10 / 60 |
| 203A19PR | 9   | Extra long arm           | T10, T15, T20, T25, T27, T30 T40, T45, T50 | 0.45 | 10 / 60 |