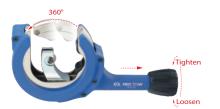

### 7912-23

KT NO.

7912-21

7912-22

7912-0111

• Apply to cut car's exhaust pipe.

Spare cutting blade

Use Phillips screwdriver to take out the back-up blade located in the handle

1 / 40

25 / 250

| KT NO.    | Capacity<br>ø mm | Max. cutting thickness (r<br>Stainless | nm) 😎<br>Other | ₹ <u>a</u> | ⊕/\$     |  |
|-----------|------------------|----------------------------------------|----------------|------------|----------|--|
| 7912-23   | 28-67            | 2                                      | 3.0            | 1122.6     | 1 / 10   |  |
| 7912-2311 |                  | Spare cutting blade                    |                | 5          | 25 / 250 |  |