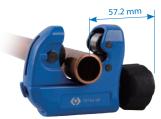

## Mini Tube Cutter

- Full-stop feed system prevents wheels and rollers from coming into contact
- Ergonomic handle design for comfortable operation
- Quick adjustment and easy to change the cutting wheel
- For copper, brass, aluminum pipes
- Specifically design for using in restricted place
- With two guide rollers

#### 7915A-19

| KT NO.     | inch •    | mm   | max. (mm)           | Overal<br>inch | length<br>mm | ₹ <u>a</u> ₹ | @/ <b>@</b> |
|------------|-----------|------|---------------------|----------------|--------------|--------------|-------------|
| 7915A-19   | 1/8~3/4   | 3~19 | 1.2                 | 2-1/2          | 62           | 152          | 10 / 100    |
| 7915A-28   | 1/8~1-1/8 | 3~28 | 1.2                 | 2-3/4          | 70           | 205          | 10 / 100    |
| 7914A-0111 |           |      | Spare cutting blade | €              |              | 13           | 25 / 250    |