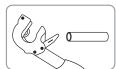

 Deploy foldable reamer provided to smoothen sharp edges. (only 7912-22)

Zinc alloy steel

Nylon + fiber

| orickness (mm) 😎 Other | Remark      | Ţ <u>a</u> Ţ | @/ <b>@</b> |
|------------------------|-------------|--------------|-------------|
| 3.0                    | spare blade | 389          | 1 / 40      |

spare blade / reamer