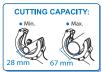

1 / 40

25 / 250

| KT NO.    | Capacity<br>ø mm | Max. cutting thickness (r<br>Stainless | nm) 😎<br>Other | ₹ <u>a</u> | ⊕/\$     |  |
|-----------|------------------|----------------------------------------|----------------|------------|----------|--|
| 7912-23   | 28-67            | 2                                      | 3.0            | 1122.6     | 1 / 10   |  |
| 7912-2311 |                  | Spare cutting blade                    |                | 5          | 25 / 250 |  |