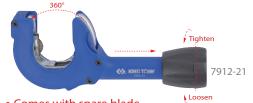

### 7912-21

7912-22

- Cuts without having to rotate tool completely around tubing
- Ratchet mechanism allows for tight area operation
- Cuts through some of the toughest surfaces: stainless steel, wall conduit, copper and aluminum
- Exclusive one hand operation, limited risks of hand-fatigue and injuries

Tighten

Loosen

452

5

TPF

7912-22

• Comes with spare blade.

• Provided with foldable reamer.