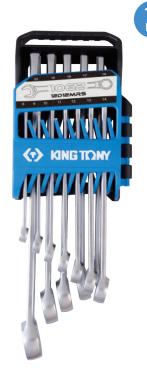

## 12D06MRS

| KT NO.   | PC. | Conter         | its Po           | ackage   | Kg  | &/ <b>@</b> |
|----------|-----|----------------|------------------|----------|-----|-------------|
| 12D06MRS | 6   | 1062 10, 12, 1 | 3, 14, 17, 19 cc | olor box | 1.0 | 1 / 24      |