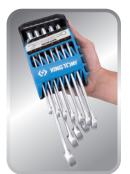

## 12D06MRS

| KT NO.   | PC. | Conter         | its Po           | ackage   | Kg  | &/ <b>@</b> |
|----------|-----|----------------|------------------|----------|-----|-------------|
| 12D06MRS | 6   | 1062 10, 12, 1 | 3, 14, 17, 19 cc | olor box | 1.0 | 1 / 24      |