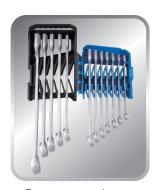

## 12D12MRS

• Wrench safely locked in support

Easy to recognize

One-handed carry

Quick storage

 Elastic structure design

Hanging hole

| KT NO.   | PC. |      | Contents                                     | Package   | ŢķġŢ | <b>⊗</b> / <b>©</b> |
|----------|-----|------|----------------------------------------------|-----------|------|---------------------|
| 12D12MRS | 12  | 1062 | 8, 9, 10, 11, 12, 13, 14, 16, 17, 18, 19, 22 | color box | 1.4  | 1 / 12              |