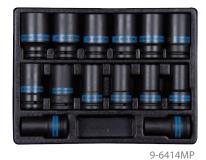

## 9-6414MP

9-6414SP

Tray category #9 (375 x 280mm)

**1** 10.9 ⊕ | 1 / 2 KT NO. Contents 19, 21, 22, 24, 26, 27, 29, 30, 32, 33, 35, 36, 38, 41 9-6414MP

6435M O 9-6414SP 3/4, 13/16, 7/8, 15/16, 1, 1-1/16, 1-1/8, 1-3/16, 1-1/4, 1-5/16, 1-3/8, 1-7/16, 1-1/2, 1-5/8 6435S