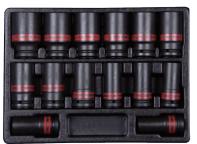

## 9-6414MP

9-6414SP

Tray category #9 (375 x 280mm)

**1** 10.9 ⊕ | 1 / 2 KT NO. Contents 19, 21, 22, 24, 26, 27, 29, 30, 32, 33, 35, 36, 38, 41 9-6414MP

6435M O 9-6414SP 3/4, 13/16, 7/8, 15/16, 1, 1-1/16, 1-1/8, 1-3/16, 1-1/4, 1-5/16, 1-3/8, 1-7/16, 1-1/2, 1-5/8 6435S