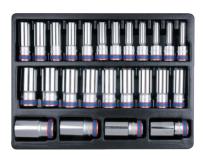

## 9-4335MR

| KT NO.   | Contents       | 5.01 🕏 / 🕮 1/2                                           |
|----------|----------------|----------------------------------------------------------|
| 9-4335MR | <b>Q</b> 4235M | 8, 9, 10, 11, 12, 13, 14,<br>15, 16, 17, 18, 19, 20, 21, |
| 9-4235MR | <b>Q</b> 4230M | 22, 23, 24, 25, 26, 27, 28, 29, 30, 32, 36               |