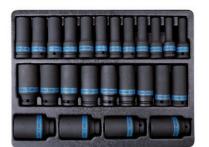

### 9-4435MP

Contents

7.3 🕏 | 🕮 1/2

O 4435M

8, 9, 10, 11, 12, 13, 14, 15, 16, 17, 18, 19, 20, 21, 22, 23, 24, 25, 26, 27, 28, 29, 30, 32, 36