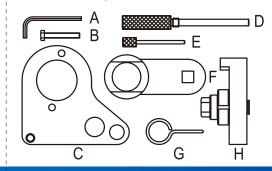

## CONTENTS:

A&H - Camshaft Gear Alignment Tool

B&C - Camshaft Setting Plate

- D Crankshaft Locking Pin
- E Auxiliary Belt Tensioner Locking Pin
- F Crankshaft Pulley Holding Tool
- G Chain Tensioner Locking Pin