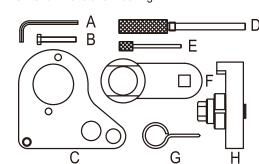

## CONTENTS:

A&H - Camshaft Gear Alignment Tool

B&C - Camshaft Setting Plate

- D Crankshaft Locking Pin
- E Auxiliary Belt Tensioner Locking Pin
- F Crankshaft Pulley Holding Tool
- G Chain Tensioner Locking Pin