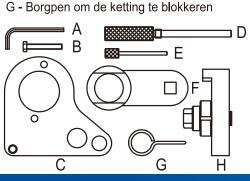

## INHOUD:

A&H - Uitlijngereedschap voor nokkenas

- B&C Afstelgereedschap voor nokkenas
- D Borgpen om de krukas te blokkeren E - Borgpen om de hulpriem te blokkeren
- F Gereedschap om de riemschijf van de krukas vast te houden