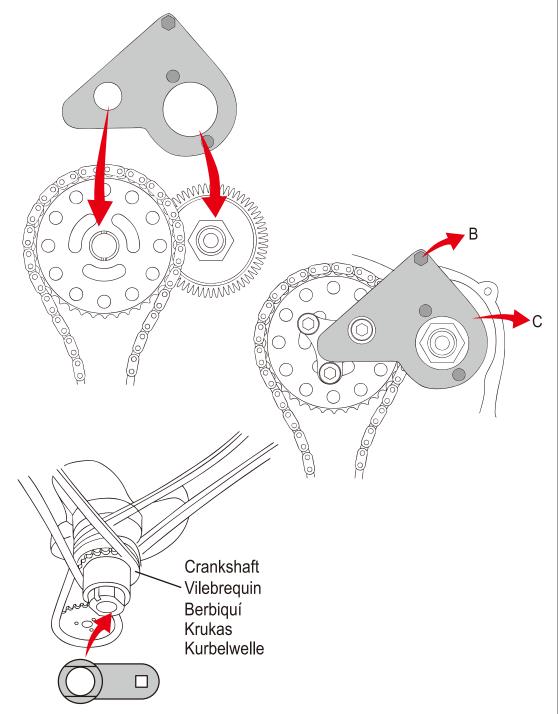

## CONTENTS:

A&H - Camshaft Gear Alignment Tool

B&C - Camshaft Setting Plate

- D Crankshaft Locking Pin
- E Auxiliary Belt Tensioner Locking Pin
- F Crankshaft Pulley Holding Tool
- G Chain Tensioner Locking Pin

### CONTIENT:

A&H - Outil d'alignement arbre à came B&C - outil de calage d'arbre à came

- D pige de verrouillage vilebrequin.
- E pige de blocage de la courroie auxiliaire
- F outil de maintien de la poulie vilebrequin
- G pige de blocage de la chaine

### CONTIENE:

A&H - herramienta de alineación árbol de levas

- B&C calado de árbol de levas
- D Varilla de cierre berbiquí
- E varilla de bloqueo de la correa auxiliar
- F herramienta para aguantar la polea del berbiquí
- G Varilla de bloqueo de la cadena

## INHOUD:

A&H - Uitlijngereedschap voor nokkenas

- B&C Afstelgereedschap voor nokkenas
- D Borgpen om de krukas te blokkeren E - Borgpen om de hulpriem te blokkeren
- F Gereedschap om de riemschijf van de krukas vast te houden

## INHALT:

A&H - Nockenwellen- Einstellwerkzeug

B&C - Nockenwellen- Einstellplatte

- D Nockenwellen- Arretierdorn
- E Hilfs-Riemenspanne- Arretierstift F - Kurbelwellen-Riemenscheibe-Halter
- G Kettenspanner-Arretierdorn