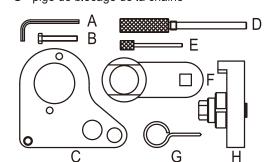

## CONTENTS:

A&H - Camshaft Gear Alignment Tool

B&C - Camshaft Setting Plate

- D Crankshaft Locking Pin
- E Auxiliary Belt Tensioner Locking Pin
- F Crankshaft Pulley Holding Tool
- G Chain Tensioner Locking Pin