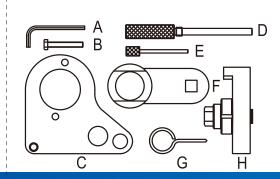

### CONTIENE:

A&H - herramienta de alineación árbol de levas

- B&C calado de árbol de levas
- D Varilla de cierre berbiquí
- E varilla de bloqueo de la correa auxiliar
- F herramienta para aguantar la polea del berbiquí
- G Varilla de bloqueo de la cadena