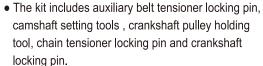

## DIESELMOTOREN AFSTELSET

• Deze set bevat een borgpen om de hulpriem te blokkeren, een afstelgereedschap voor nokkenas, een gereedschap om de riemschijf van de krukas vast te houden, een borgpen om de ketting te blokkeren, en een borgpen om de krukas te blokkeren.