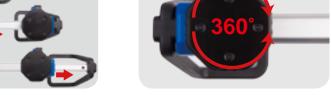

## Operations:

• Three section length adjustment fit variety of occasions

• 360° horizontal rotating base for different lighting angle