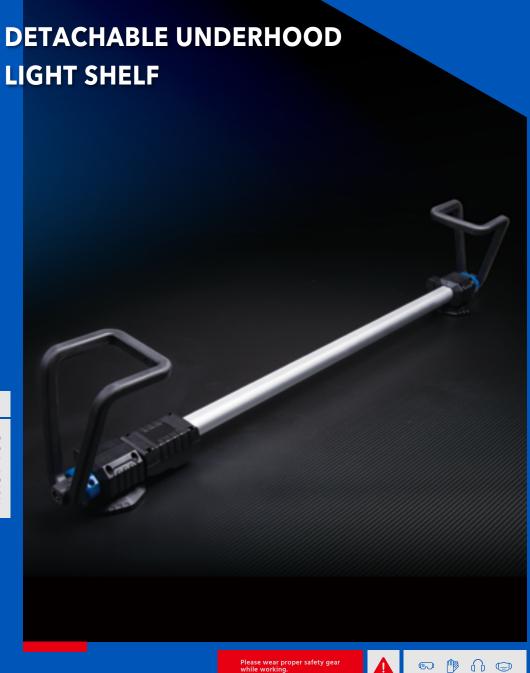

## **Description:**

- Two movable base fit all kinds of magnetic lights
- 360° horizontal rotating base for different lighting angle
- Three section length adjustment fit variety of occasions
- Durable heavy duty aluminum body + PA
- Anti-sliding clasp handle