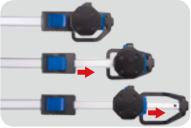

## Operations:

• Three section length adjustment fit variety of occasions

• 360° horizontal rotating base for different lighting angle