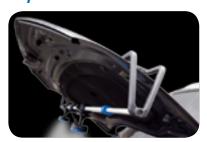

## Operations:

• Three section length adjustment fit variety of occasions

• 360° horizontal rotating base for different lighting angle