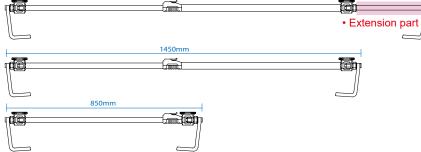

| KT NO. | vylatn (mm) | Height (mm) | Folding length (mm) | Expand length (mm) |
|--------|-------------|-------------|---------------------|--------------------|
| 87163  | 110         | 180         | 850                 | 2100               |
| 2100mm |             |             |                     |                    |
| . Ta   |             |             |                     | 75                 |

## Operations:

• Three section length adjustment fit variety of occasions

• 360° horizontal rotating base for different lighting angle