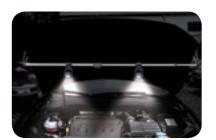

## **Description:**

- Two movable base fit all kinds of magnetic lights
- 360° horizontal rotating base for different lighting angle
- Three section length adjustment fit variety of occasions
- Durable heavy duty aluminum body + PA
- Anti-sliding clasp handle